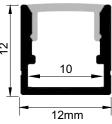

#### Dimensions

| Width (overall)    | 12.0 mm |
|--------------------|---------|
| Height (overall)   | 12.0 mm |
| Max LED tape width | 8.0 mm  |
| Length             | 3.0 m   |