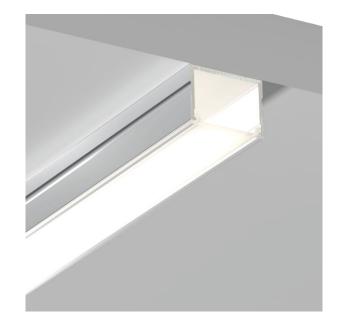

# SURFACE SMALL LL-PRB-SM-1212 12x12

#### Dimensions

| Width (overall)    | 12.0 mm |
|--------------------|---------|
| Height (overall)   | 12.0 mm |
| Max LED tape width | 8.0 mm  |
| Length             | 3.0 m   |