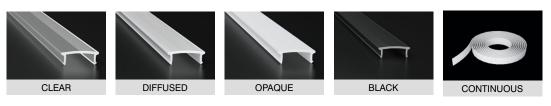

## Light Transmission

| Lens (Cover) | Clear (100% light transmission) - indent*      |
|--------------|------------------------------------------------|
|              | Opal (40~30% light transmission) - stocked     |
|              | Diffused (80~70% light transmission) - indent* |
|              | Black - indent*                                |

# **COVER TYPES**

COC CE WOHS