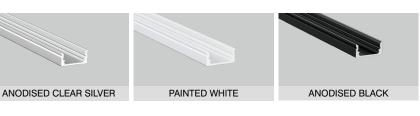

## Finish

| Profile Colour | Clear Silver (Anodised) - stocked        |
|----------------|------------------------------------------|
|                | <u>Ciear Silver (Anouiseu) - Slockeu</u> |
|                | White (Painted) - indent*                |
|                | Black (Anodised) - indent*               |
|                | Custom Powder Coating - indent*          |
| End Cap Colour | White - indent*                          |
|                | <u>Grey - stocked</u>                    |
|                | Black - indent*                          |
|                | Silver - indent*                         |

## **ALUMINIUM FINISH**