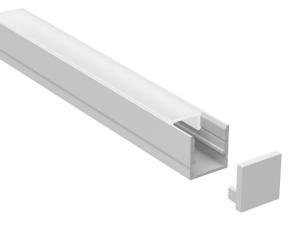

# SURFACE SMALL LL-PRB-SM-1212 12x12

## Accessories

| Suspension Kit | None                     |
|----------------|--------------------------|
| End Caps       | Blank & cable entry hole |
| Mounting Clips | Stainless Steel          |

 $\star$  Indent items +A5:C39are available but may incur minimum order quantities and long lead times. Please contact us.