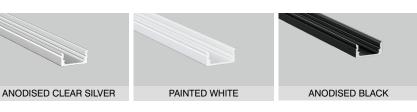

#### Finish

| Profile Colour | Clear Silver (Anodised) - stocked |
|----------------|-----------------------------------|
|                | White (Painted) - indent*         |
|                | Black (Anodised) - indent*        |
|                | Custom Powder Coating - indent*   |
| End Cap Colour | White - indent*                   |
|                | Grey - stocked                    |
|                | Black - indent*                   |
|                | Silver - indent*                  |

# **ALUMINIUM FINISH**