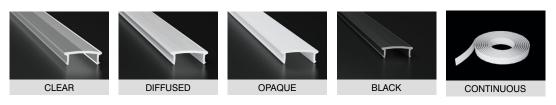

# **Light Transmission**

| Lens (Cover) | Clear (100% light transmission) - indent*      |
|--------------|------------------------------------------------|
|              | Opal (40~30% light transmission) - stocked     |
|              | Diffused (80~70% light transmission) - indent* |
|              | Black - indent*                                |

# **COVER TYPES**

COC CE WOHS