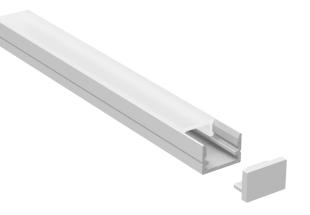

12x8

#### Dimensions

| Width (overall)    | 12.0 mm |
|--------------------|---------|
| Height (overall)   | 8.0 mm  |
| Max LED tape width | 8.0 mm  |
| Length             | 3.0 m   |

### Accessories

| Suspension Kit | None                     |
|----------------|--------------------------|
| End Caps       | Blank & cable entry hole |
| Mounting Clips | Stainless Steel          |

\* Indent items +A5:C39are available but may incur minimum order quantities and long lead times. Please contact us.