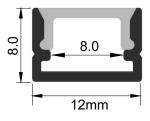

#### Dimensions

| Width (overall)    | 12.0 mm |
|--------------------|---------|
| Height (overall)   | 8.0 mm  |
| Max LED tape width | 8.0 mm  |
| Length             | 3.0 m   |