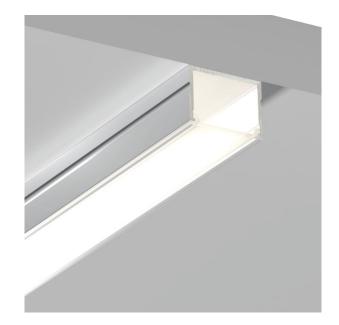

12x8

#### Dimensions

| Width (overall)    | 12.0 mm |
|--------------------|---------|
| Height (overall)   | 8.0 mm  |
| Max LED tape width | 8.0 mm  |
| Length             | 3.0 m   |