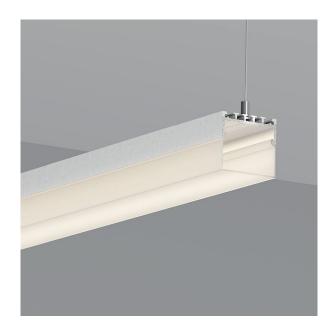

### **Dimensions**

| Width (overall)    | 45.0 mm |
|--------------------|---------|
| Height (overall)   | 35.0 mm |
| Max LED tape width | 40.0 mm |
| Length             | 3.0 m   |

#### **Accessories**

| Suspension Kit | Yes; 2m / 4m (Adjustable Height) |
|----------------|----------------------------------|
| End Caps       | Blank & cable entry hole         |
| Mounting Clips | None                             |