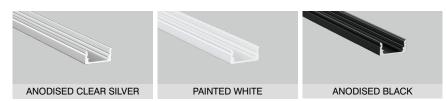

### **Finish**

| Profile Colour | Clear Silver (Anodised) - indent* |
|----------------|-----------------------------------|
|                | White (Painted) - stocked         |
|                | Black (Anodised) - stocked        |
|                | Custom Powder Coating - indent*   |
| End Cap Colour | White - stocked                   |
|                | Grey - indent*                    |
|                | Black - stocked                   |
|                | Silver - indent*                  |

### **ALUMINIUM FINISH**