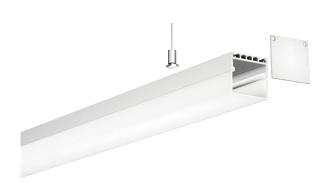

### **Dimensions**

| Width (overall)    | 45.0 mm |
|--------------------|---------|
| Height (overall)   | 35.0 mm |
| Max LED tape width | 40.0 mm |
| Length             | 3.0 m   |

#### **Accessories**

| Suspension Kit | Yes; 2m / 4m (Adjustable Height) |
|----------------|----------------------------------|
| End Caps       | Blank & cable entry hole         |
| Mounting Clips | None                             |