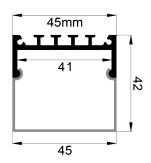

### **Dimensions**

| Width (overall)    | 45.0 mm |
|--------------------|---------|
| Height (overall)   | 35.0 mm |
| Max LED tape width | 40.0 mm |
| Length             | 3.0 m   |