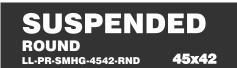

# **Dimensions**

| Width (overall)    | 45.0 mm |
|--------------------|---------|
| Height (overall)   | 35.0 mm |
| Max LED tape width | 40.0 mm |
| Length             | 3.0 m   |