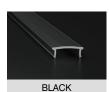

#### **Finish**

| Profile Colour | Clear Silver (Anodised) - indent* |
|----------------|-----------------------------------|
|                | White (Painted) - stocked         |
|                | Black (Anodised) - stocked        |
|                | Custom Powder Coating - indent*   |
| End Cap Colour | White - stocked                   |
|                | Grey - indent*                    |
|                | Black - stocked                   |
|                | Silver - indent*                  |

# **ALUMINIUM FINISH**