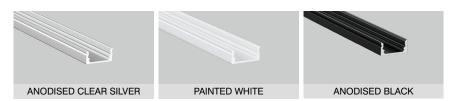

#### **Finish**

| Profile Colour | Clear Silver (Anodised) - indent* |
|----------------|-----------------------------------|
|                | White (Painted) - stocked         |
|                | Black (Anodised) - stocked        |
|                | Custom Powder Coating - indent*   |
| End Cap Colour | White - stocked                   |
|                | Grey - indent*                    |
|                | Black - stocked                   |
|                | Silver - indent*                  |

# **ALUMINIUM FINISH**