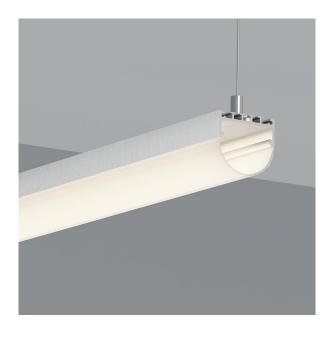

# **Dimensions**

| Width (overall)    | 45.0 mm |
|--------------------|---------|
| Height (overall)   | 35.0 mm |
| Max LED tape width | 40.0 mm |
| Length             | 3.0 m   |

#### **Accessories**

| Suspension Kit | Yes; 2m / 4m (Adjustable Height) |
|----------------|----------------------------------|
| End Caps       | Blank & cable entry hole         |
| Mounting Clips | None                             |