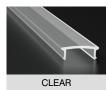

# **Light Transmission**

| Lens (Cover) | Clear (100% light transmission) - indent*      |
|--------------|------------------------------------------------|
|              | Opal (40~30% light transmission) - stocked     |
|              | Diffused (80~70% light transmission) - indent* |
|              | Black - indent*                                |

# **COVER TYPES**