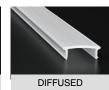

# **Light Transmission**

| Lens (Cover) | Clear (100% light transmission) - indent*      |
|--------------|------------------------------------------------|
|              | Opal (40~30% light transmission) - stocked     |
|              | Diffused (80~70% light transmission) - indent* |
|              | Black - indent*                                |

# **COVER TYPES**