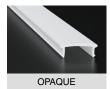

# **Light Transmission**

| Lens (Cover) | Clear (100% light transmission) - indent*      |
|--------------|------------------------------------------------|
|              | Opal (40~30% light transmission) - stocked     |
|              | Diffused (80~70% light transmission) - indent* |
|              | Black - indent*                                |

# **COVER TYPES**