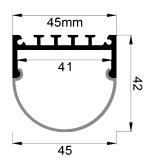

# **Dimensions**

| Width (overall)    | 45.0 mm |
|--------------------|---------|
| Height (overall)   | 35.0 mm |
| Max LED tape width | 40.0 mm |
| Length             | 3.0 m   |