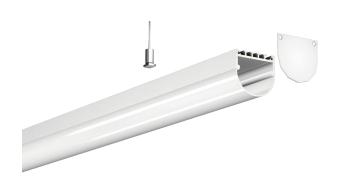

#### **Accessories**

| Suspension Kit | Yes; 2m / 4m (Adjustable Height) |
|----------------|----------------------------------|
| End Caps       | Blank & cable entry hole         |
| Mounting Clips | None                             |