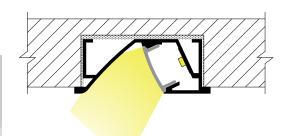

### **Light Transmission**

| Lens (Cover) | Clear (100% light transmission) - indent*      |
|--------------|------------------------------------------------|
|              | Opal (40~30% light transmission) - stocked     |
|              | Diffused (80~70% light transmission) - indent* |
|              | Black - stocked                                |