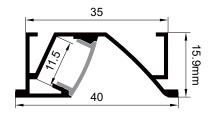

#### **Dimensions**

| Width (overall)    | 40.0 mm |
|--------------------|---------|
| Height (overall)   | 15.9 mm |
| Max LED tape width | 11.0 mm |
| Length             | 3.0 m   |
| Length             | 3.0 m   |