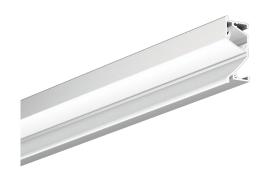

#### CESSED GLED AN 40x16 LL-PR-RE-4016

#### **Dimensions**

| Width (overall)    | 40.0 mm |
|--------------------|---------|
| Height (overall)   | 15.9 mm |
| Max LED tape width | 11.0 mm |
| Length             | 3.0 m   |
| Length             | 3.0 m   |