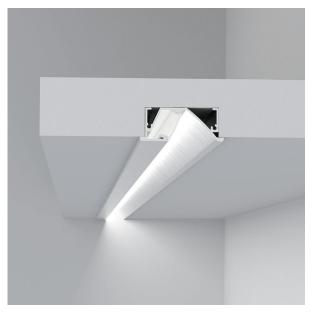

#### CESSED GLED AN 40x16 LL-PR-RE-4016

#### **Dimensions**

| Width (overall)    | 40.0 mm |
|--------------------|---------|
| Height (overall)   | 15.9 mm |
| Max LED tape width | 11.0 mm |
| Length             | 3.0 m   |
| Length             | 3.0 m   |