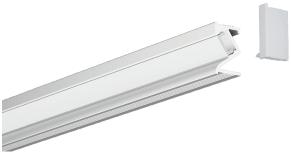

| Lens (Cover) | Clear (100% light transmission) - indent*      |
|--------------|------------------------------------------------|
|              | Opal (40~30% light transmission) - stocked     |
|              | Diffused (80~70% light transmission) - indent* |
|              | Black - stocked                                |

| Profile     | Aluminium: 6063-T5                           |
|-------------|----------------------------------------------|
|             | Anodised Thickness: 10μm                     |
| Cover       | Polycarbonate (fire rating: V2) UV Resistant |
| End Caps    | Polycarbonate (fire rating: V2) UV Resistant |
| Pendant Kit | Stainless Steel                              |