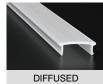

| Lens (Cover) | Clear (100% light transmission) - indent*      |
|--------------|------------------------------------------------|
|              | Opal (40~30% light transmission) - stocked     |
|              | Diffused (80~70% light transmission) - indent* |
|              | Black - stocked                                |

#### **COVER TYPES**