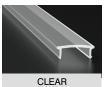

| Lens (Cover) | Clear (100% light transmission) - indent*      |
|--------------|------------------------------------------------|
|              | Opal (40~30% light transmission) - stocked     |
|              | Diffused (80~70% light transmission) - indent* |
|              | Black - stocked                                |

#### **COVER TYPES**