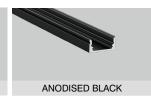

#### **Finish**

| Profile Colour | Clear Silver (Anodised) - stocked |
|----------------|-----------------------------------|
|                | White (Painted) - indent*         |
|                | Black (Anodised) - indent*        |
|                | Custom Powder Coating - indent*   |
| End Cap Colour | White - stocked                   |
|                | Grey - indent*                    |
|                | Black - indent*                   |
|                | Silver - indent*                  |

## **ALUMINIUM FINISH**