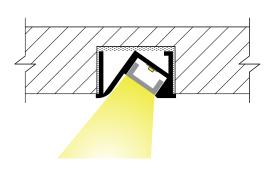

# 18x11 LL-PR-RE-1811

#### **Dimensions**

| Width (overall)    | 18.0 mm |
|--------------------|---------|
| Height (overall)   | 10.5 mm |
| Max LED tape width | 7.0 mm  |
| Length             | 3.0 m   |