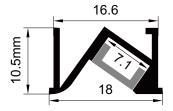

#### **Dimensions**

| Width (overall)    | 18.0 mm |
|--------------------|---------|
| Height (overall)   | 10.5 mm |
| Max LED tape width | 7.0 mm  |
| Length             | 3.0 m   |