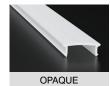

| Lens (Cover) | Clear (100% light transmission) - indent*      |
|--------------|------------------------------------------------|
|              | Opal (40~30% light transmission) - stocked     |
|              | Diffused (80~70% light transmission) - indent* |
|              | Black - stocked                                |

#### **COVER TYPES**