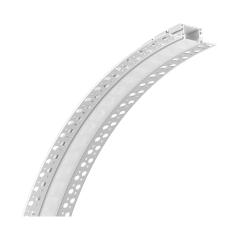

### **Dimensions**

| Width (overall)    | 70.0 mm |
|--------------------|---------|
| Height (overall)   | 30.0 mm |
| Max LED tape width | TBA     |
| Length             | 3.0 m   |