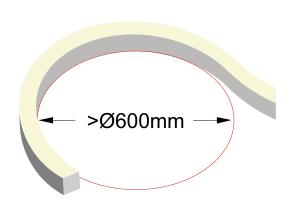

### **Dimensions**

| Width (overall)    | 70.0 mm |
|--------------------|---------|
| Height (overall)   | 30.0 mm |
| Max LED tape width | TBA     |
| Length             | 3.0 m   |

# PLASTER | UD BENDABLE LL-PR-PLB-7030UDS 70x30