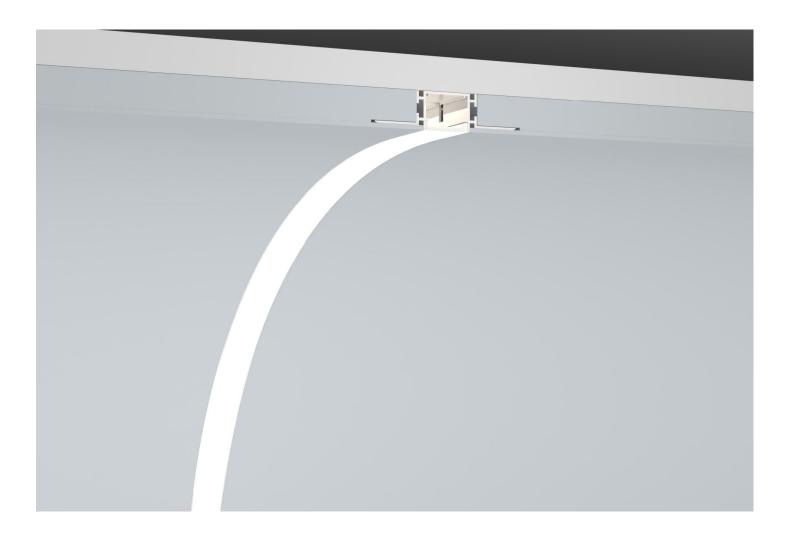

### **Dimensions**

| Width (overall)    | 70.0 mm |
|--------------------|---------|
| Height (overall)   | 30.0 mm |
| Max LED tape width | TBA     |
| Length             | 3.0 m   |

# PLASTER | UD BENDABLE LL-PR-PLB-7030UDS 70x30