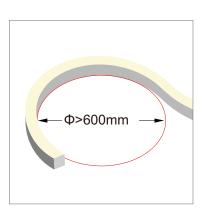

#### **Dimensions**

| Width (overall)    | 46.5 mm                                       |
|--------------------|-----------------------------------------------|
| Height (overall)   | 17.1 mm                                       |
| Max LED tape width | Contact us for advice (mount on the vertical) |
| Length             | 3.0 m                                         |