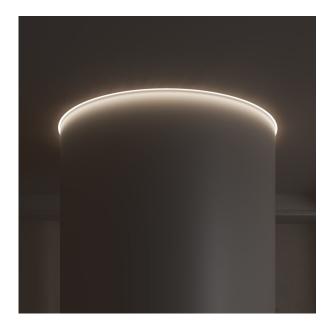

## **Light Transmission**

| Lens (Cover) | Clear (100% light transmission) - indent*      |
|--------------|------------------------------------------------|
|              | Opal (40~30% light transmission) - indent*     |
|              | Diffused (80~70% light transmission) - stocked |
|              | Black - indent*                                |

# **COVER TYPES**

© 2024, Linear Lux linearlux.au Data sheet issued August 2024 Page 2 of 2