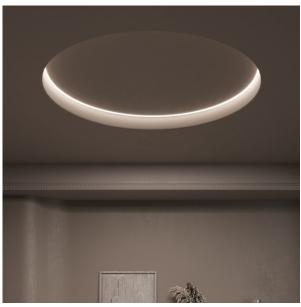

|

#### **Dimensions**

| Width (overall)    | 46.5 mm                                       |
|--------------------|-----------------------------------------------|
| Height (overall)   | 17.1 mm                                       |
| Max LED tape width | Contact us for advice (mount on the vertical) |
| Length             | 3.0 m                                         |

### **Accessories**

| Suspension Kit | None                     |
|----------------|--------------------------|
| End Caps       | Blank & cable entry hole |
| Mounting Clips | None                     |

<sup>\*</sup> Indent items are available but may incur minimum order quantities and long lead times. Please contact us.

### **ALUMINIUM FINISH**











# **COVER TYPES**































© 2024, Linear Lux linearlux.au Data sheet issued August 2024 Page 2 of 2