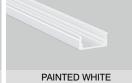

#### **Finish**

| Profile Colour | Clear Silver (Anodised) - stocked |
|----------------|-----------------------------------|
|                | White (Painted) - indent*         |
|                | Black (Anodised) - indent*        |
|                | Custom Powder Coating - indent*   |
| End Cap Colour | White - stocked                   |
|                | Grey - indent*                    |
|                | Black - indent*                   |
|                | Silver - indent*                  |

### **ALUMINIUM FINISH**