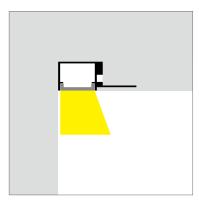

## **Light Transmission**

| Lens (Cover) | Clear (100% light transmission) - indent*      |
|--------------|------------------------------------------------|
|              | Opal (40~30% light transmission) - indent*     |
|              | Diffused (80~70% light transmission) - stocked |
|              | Black - indent*                                |

# **COVER TYPES**

© 2024, Linear Lux linearlux.au Data sheet issued August 2024 Page 2 of 2