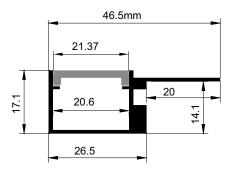

#### **Dimensions**

| Width (overall)    | 46.5 mm                                       |
|--------------------|-----------------------------------------------|
| Height (overall)   | 17.1 mm                                       |
| Max LED tape width | Contact us for advice (mount on the vertical) |
| Length             | 3.0 m                                         |