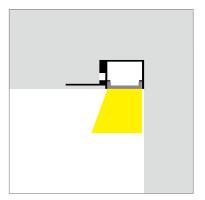

## **Light Transmission**

| Lens (Cover) | Clear (100% light transmission) - indent*      |
|--------------|------------------------------------------------|
|              | Opal (40~30% light transmission) - indent*     |
|              | Diffused (80~70% light transmission) - stocked |
|              | Black - indent*                                |

# **COVER TYPES**

© 2024, Linear Lux linearlux.au Data sheet issued August 2024 Page 2 of 2