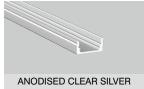

#### **Finish**

| Profile Colour | Clear Silver (Anodised) - stocked |
|----------------|-----------------------------------|
|                | White (Painted) - indent*         |
|                | Black (Anodised) - indent*        |
|                | Custom Powder Coating - indent*   |
| End Cap Colour | White - stocked                   |
|                | Grey - indent*                    |
|                | Black - indent*                   |
|                | Silver - indent*                  |

### **ALUMINIUM FINISH**