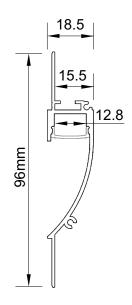

96x18

#### Dimensions

| 5 mm |
|------|
| ) mm |
| m    |
|      |

# TILE / PLASTER

96x18

LL-PRB-PL-9618

© 2024, Linear Lux