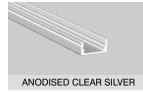

#### Finish

| Profile Colour | Clear Silver (Anodised) - indent* |
|----------------|-----------------------------------|
|                | White (Painted) - stocked         |
|                | Black (Anodised) - indent*        |
|                | Custom Powder Coating - indent*   |
| End Cap Colour | White - stocked                   |
|                | Grey - indent*                    |
|                | Black - indent*                   |
|                | Silver - indent*                  |