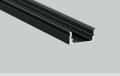

#### Finish

| Profile Colour | Clear Silver (Anodised) - indent* |
|----------------|-----------------------------------|
|                | White (Painted) - stocked         |
|                | Black (Anodised) - indent*        |
|                | Custom Powder Coating - indent*   |
| End Cap Colour | White - stocked                   |
|                | Grey - indent*                    |
|                | Black - indent*                   |
|                | Silver - indent*                  |

### ALUMINIUM FINISH

ANODISED BLACK