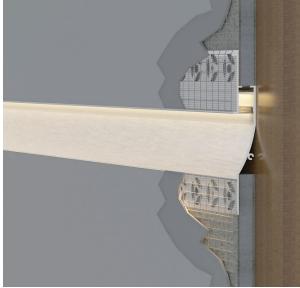

|

#### Material

| Profile     | Aluminium: 6063-T5                           |
|-------------|----------------------------------------------|
|             | Anodised Thickness: 10µm                     |
| Cover       | Polycarbonate (fire rating: V2) UV Resistant |
| End Caps    | Polycarbonate (fire rating: V2) UV Resistant |
| Pendant Kit | Stainless Steel                              |

#### Dimensions

| 5 mm |
|------|
| ) mm |
| m    |
|      |

#### Accessories

| Suspension Kit | None                     |
|----------------|--------------------------|
| End Caps       | Blank & cable entry hole |

\* Indent items are available but may incur minimum order quantities and long lead times. Please contact us.

### ALUMINIUM FINISH







ANODISED BLACK

## COVER TYPES



















linearlux.au

COC CE WOHS

# TILE / PLASTER

96x18

LL-PRB-PL-9618





© 2024, Linear Lux