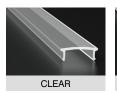

### Light Transmission

| Lens (Cover) | Clear (100% light transmission) - indent*      |
|--------------|------------------------------------------------|
|              | Opal (40~30% light transmission) - stocked     |
|              | Diffused (80~70% light transmission) - indent* |
|              | Black - indent*                                |

## COVER TYPES

linearlux.au

COC CE WOHS