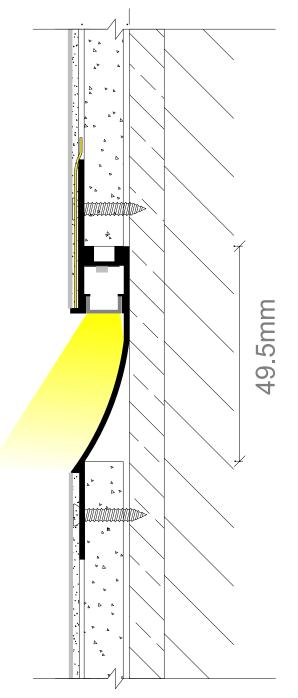

|
|-------------|----------------------------------------------|
|             | Anodised Thickness: 10µm                     |
| Cover       | Polycarbonate (fire rating: V2) UV Resistant |
| End Caps    | Polycarbonate (fire rating: V2) UV Resistant |
| Pendant Kit | Stainless Steel                              |

#### Dimensions

| 5 mm |
|------|
| ) mm |
| m    |
|      |

#### Accessories

| Suspension Kit | None                     |
|----------------|--------------------------|
| End Caps       | Blank & cable entry hole |

\* Indent items are available but may incur minimum order quantities and long lead times. Please contact us.

### ALUMINIUM FINISH







ANODISED BLACK

## COVER TYPES



















linearlux.au

COC CE WOHS

# TILE / PLASTER

96x18

LL-PRB-PL-9618





© 2024, Linear Lux