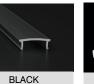

#### Finish

| Profile Colour | Clear Silver (Anodised) - indent* |
|----------------|-----------------------------------|
|                | White (Painted) - stocked         |
|                | Black (Anodised) - indent*        |
|                | Custom Powder Coating - indent*   |
| End Cap Colour | White - stocked                   |
|                | Grey - indent*                    |
|                | Black - indent*                   |
|                | Silver - indent*                  |

### ALUMINIUM FINISH

ANODISED BLACK