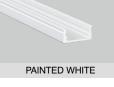

#### Finish

| Profile Colour | Clear Silver (Anodised) - indent* |
|----------------|-----------------------------------|
|                | White (Painted) - stocked         |
|                | Black (Anodised) - indent*        |
|                | Custom Powder Coating - indent*   |
| End Cap Colour | White - stocked                   |
|                | Grey - indent*                    |
|                | Black - indent*                   |
|                | Silver - indent*                  |