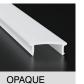

### Light Transmission

| Lens (Cover) | Clear (100% light transmission) - indent*      |
|--------------|------------------------------------------------|
|              | Opal (40~30% light transmission) - stocked     |
|              | Diffused (80~70% light transmission) - indent* |
|              | Black - indent*                                |

## COVER TYPES

linearlux.au

COC CE WOHS