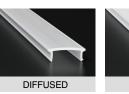

### Light Transmission

| Lens (Cover) | Clear (100% light transmission) - indent*      |
|--------------|------------------------------------------------|
|              | Opal (40~30% light transmission) - stocked     |
|              | Diffused (80~70% light transmission) - indent* |
|              | Black - indent*                                |

## COVER TYPES

linearlux.au

COC CE WOHS