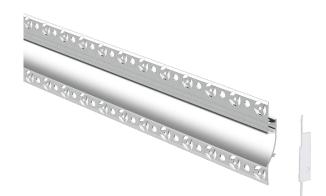

#### Material

| Profile     | Aluminium: 6063-T5                           |
|-------------|----------------------------------------------|
|             | Anodised Thickness: 10µm                     |
| Cover       | Polycarbonate (fire rating: V2) UV Resistant |
| End Caps    | Polycarbonate (fire rating: V2) UV Resistant |
| Pendant Kit | Stainless Steel                              |

#### Dimensions

| 5 mm |
|------|
| ) mm |
| m    |
|      |

#### Accessories

| Suspension Kit | None                     |
|----------------|--------------------------|
| End Caps       | Blank & cable entry hole |

\* Indent items are available but may incur minimum order quantities and long lead times. Please contact us.

### ALUMINIUM FINISH







ANODISED BLACK

## COVER TYPES



















linearlux.au

COC CE WOHS

# TILE / PLASTER

96x18

LL-PRB-PL-9618





© 2024, Linear Lux