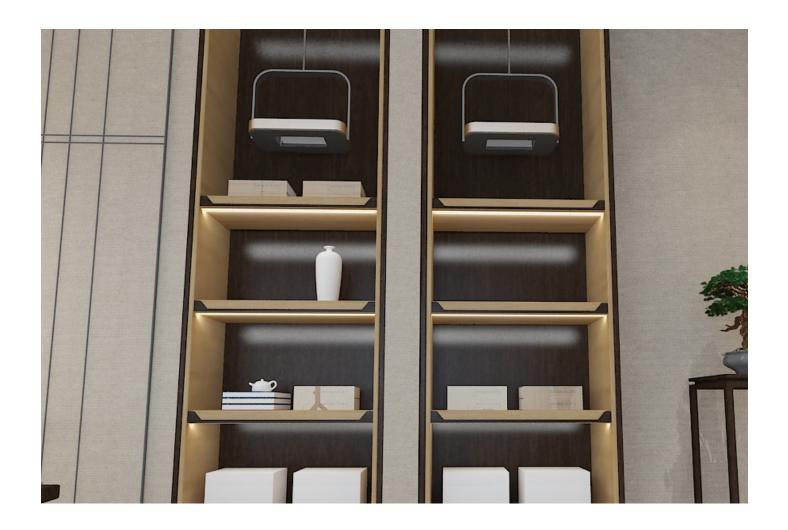

## **Dimensions**

| Width (overall)    | 22.0 mm |
|--------------------|---------|
| Height (overall)   | 14.0 mm |
| Max LED tape width | 12.0 mm |
| Length             | 3.0 m   |

## **Accessories**

| Suspension Kit | None                     |
|----------------|--------------------------|
| End Caps       | Blank & cable entry hole |
| Mounting Clips | None                     |