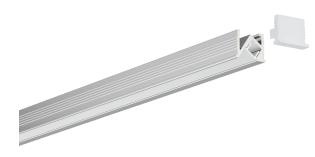

## **Dimensions**

| Width (overall)    | 22.0 mm |
|--------------------|---------|
| Height (overall)   | 14.0 mm |
| Max LED tape width | 12.0 mm |
| Length             | 3.0 m   |