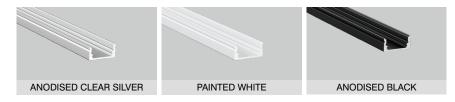

| _ |     |   |
|---|-----|---|
| - | nıs | и |
|   | шэ  | ш |

| Profile Colour | Clear Silver (Anodised) - stocked |
|----------------|-----------------------------------|
|                | White (Painted) - indent*         |
|                | Black (Anodised) - indent*        |
|                | Custom Powder Coating - indent*   |
| End Cap Colour | White - indent*                   |
|                | Grey - stocked                    |
|                | Black - indent*                   |
|                | Silver - indent*                  |

## **ALUMINIUM FINISH**