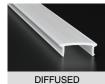

| Lens (Cover) | Clear (100% light transmission) - indent*      |  |
|--------------|------------------------------------------------|--|
|              | Opal (40~30% light transmission) - stocked     |  |
|              | Diffused (80~70% light transmission) - indent* |  |
|              | Black - indent*                                |  |

## **COVER TYPES**

© 2024, Linear Lux linearlux.au Data sheet issued August 2024 Page 2 of 2