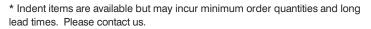

## **Dimensions**

| Width (overall)    | 22.0 mm |
|--------------------|---------|
| Height (overall)   | 14.0 mm |
| Max LED tape width | 12.0 mm |
| Length             | 3.0 m   |