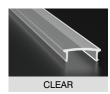

| Lens (Cover) | Clear (100% light transmission) - indent*      |  |
|--------------|------------------------------------------------|--|
|              | Opal (40~30% light transmission) - stocked     |  |
|              | Diffused (80~70% light transmission) - indent* |  |
|              | Black - indent*                                |  |

## **COVER TYPES**

© 2024, Linear Lux linearlux.au Data sheet issued August 2024 Page 2 of 2