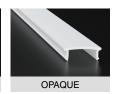

| Lens (Cover) | Clear (100% light transmission) - indent*      |  |
|--------------|------------------------------------------------|--|
|              | Opal (40~30% light transmission) - stocked     |  |
|              | Diffused (80~70% light transmission) - indent* |  |
|              | Black - indent*                                |  |

## **COVER TYPES**

© 2024, Linear Lux linearlux.au Data sheet issued August 2024 Page 2 of 2