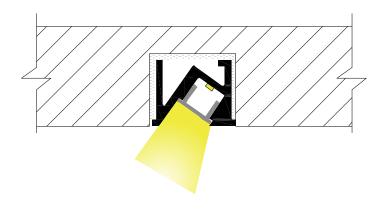

## **Dimensions**

| Width (overall)    | 22.0 mm |
|--------------------|---------|
| Height (overall)   | 14.0 mm |
| Max LED tape width | 12.0 mm |
| Length             | 3.0 m   |