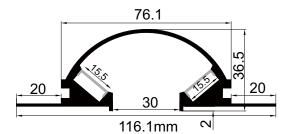

# Dimensions

| Width (overall)    | 116mm   |
|--------------------|---------|
| Height (overall)   | 36.5 mm |
| Max LED tape width | 15.0 mm |
| Length             | 3.0 m   |