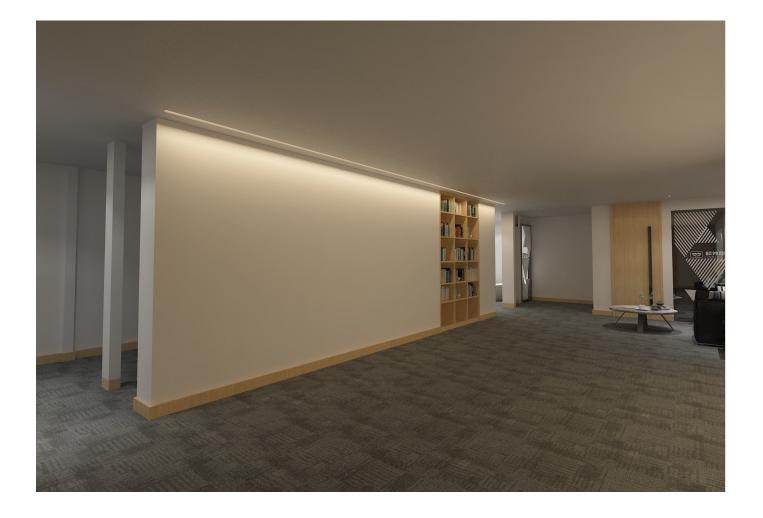

# Dimensions

| Width (overall)    | 116mm   |
|--------------------|---------|
| Height (overall)   | 36.5 mm |
| Max LED tape width | 15.0 mm |
| Length             | 3.0 m   |