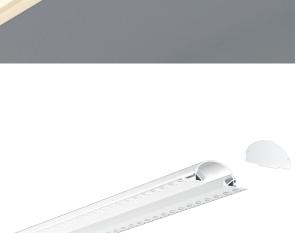

# Dimensions

| Width (overall)    | 116mm   |
|--------------------|---------|
| Height (overall)   | 36.5 mm |
| Max LED tape width | 15.0 mm |
| Length             | 3.0 m   |

## Accessories

| Suspension Kit | None                     |
|----------------|--------------------------|
| End Caps       | Blank & cable entry hole |
| Mounting Clips | None                     |

\* Indent items are available but may incur minimum order quantities and long lead times. Please contact us.