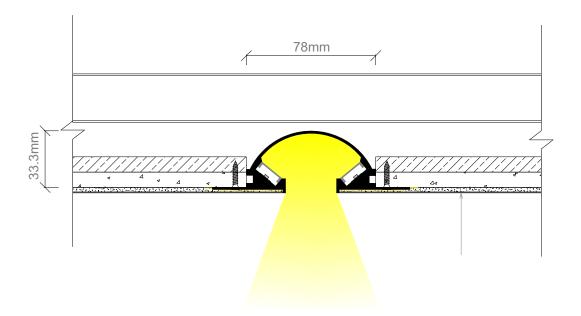

#### Material

| Profile     | Aluminium: 6063-T5                           |
|-------------|----------------------------------------------|
|             | Anodised Thickness: $10\mu m$                |
| Cover       | Polycarbonate (fire rating: V2) UV Resistant |
| End Caps    | Polycarbonate (fire rating: V2) UV Resistant |
| Pendant Kit | Stainless Steel                              |

# Dimensions

| Width (overall)    | 116mm   |
|--------------------|---------|
| Height (overall)   | 36.5 mm |
| Max LED tape width | 15.0 mm |
| Length             | 3.0 m   |