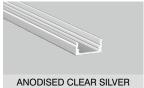

### **Finish**

| Profile Colour | Clear Silver (Anodised) - indent* |
|----------------|-----------------------------------|
|                | White (Painted) - stocked         |
|                | Black (Anodised) - indent*        |
|                | Custom Powder Coating - indent*   |
| End Cap Colour | White - stocked                   |
|                | Grey - indent*                    |
|                | Black - indent*                   |
|                | Silver - indent*                  |

# **ALUMINIUM FINISH**