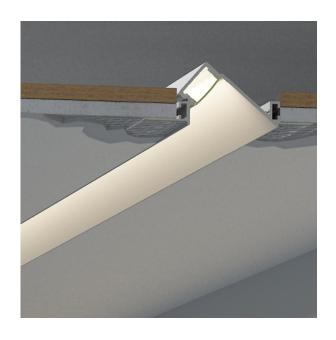

### **Dimensions**

| Width (overall)    | 100.3mm |
|--------------------|---------|
| Height (overall)   | 37.5 mm |
| Max LED tape width | 20.0 mm |
| Length             | 3.0 m   |