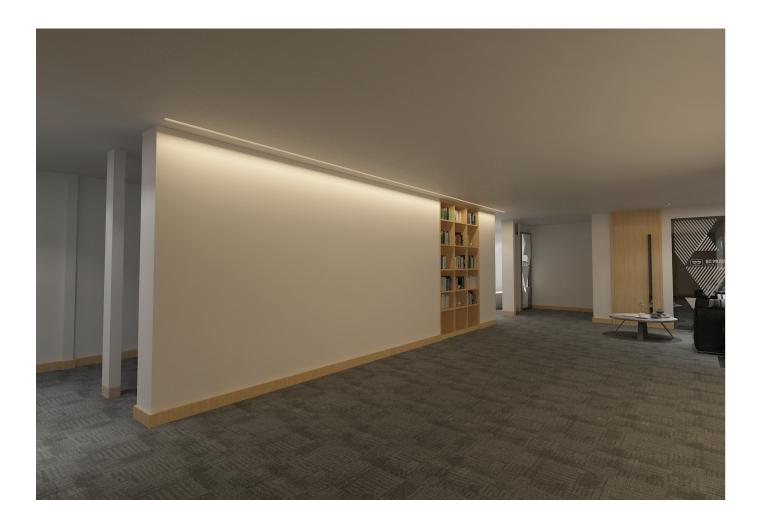

s: 10 $\mu$ m               |
| Cover       | Polycarbonate (fire rating: V2) UV Resistant |
| End Caps    | Polycarbonate (fire rating: V2) UV Resistant |
| Pendant Kit | Stainless Steel                              |

### **Dimensions**

| Width (overall)    | 100.3mm |
|--------------------|---------|
| Height (overall)   | 37.5 mm |
| Max LED tape width | 20.0 mm |
| Length             | 3.0 m   |

### **Accessories**

| Suspension Kit | None                     |
|----------------|--------------------------|
| End Caps       | Blank & cable entry hole |
| Mounting Clips | None                     |

<sup>\*</sup> Indent items are available but may incur minimum order quantities and long lead times. Please contact us.

# **ALUMINIUM FINISH**







# **COVER TYPES**























© 2025, Linear Lux linearlux.au Data sheet issued January 2025 Page 2 of 2