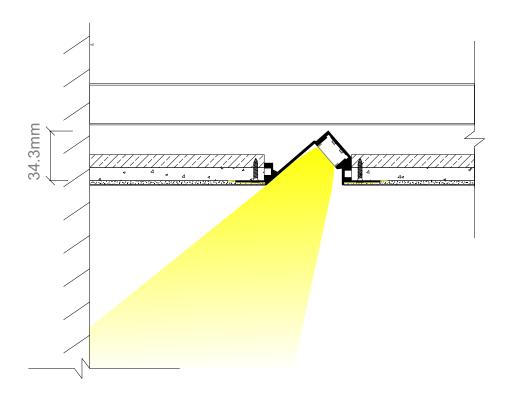

### **Dimensions**

| Width (overall)    | 100.3mm |
|--------------------|---------|
| Height (overall)   | 37.5 mm |
| Max LED tape width | 20.0 mm |
| Length             | 3.0 m   |