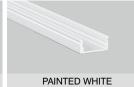

### **Finish**

| Profile Colour | Clear Silver (Anodised) - indent* |
|----------------|-----------------------------------|
|                | White (Painted) - stocked         |
|                | Black (Anodised) - indent*        |
|                | Custom Powder Coating - indent*   |
| End Cap Colour | White - stocked                   |
|                | Grey - indent*                    |
|                | Black - indent*                   |
|                | Silver - indent*                  |

# **ALUMINIUM FINISH**