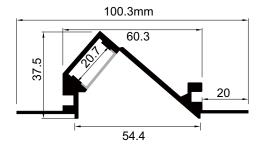

### **Dimensions**

| Width (overall)    | 100.3mm |
|--------------------|---------|
| Height (overall)   | 37.5 mm |
| Max LED tape width | 20.0 mm |
| Length             | 3.0 m   |