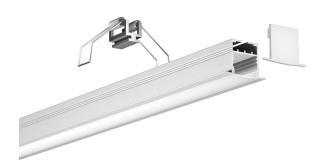

## **Dimensions**

| Width (overall)    | 35.0 mm |
|--------------------|---------|
| Height (overall)   | 25.0 mm |
| Max LED tape width | 20.0 mm |
| Length             | 3.0 m   |