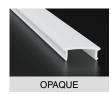

| Lens (Cover) | Clear (100% light transmission) - indent*      |
|--------------|------------------------------------------------|
|              | Opal (40~30% light transmission) - stocked     |
|              | Diffused (80~70% light transmission) - stocked |
|              | Black - stocked                                |

## **COVER TYPES**