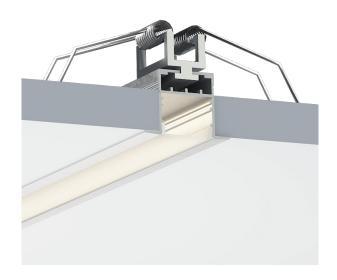

## **Dimensions**

| Width (overall)    | 35.0 mm |
|--------------------|---------|
| Height (overall)   | 25.0 mm |
| Max LED tape width | 20.0 mm |
| Length             | 3.0 m   |

# **Accessories**

| Suspension Kit | None                     |
|----------------|--------------------------|
| End Caps       | Blank & cable entry hole |
| Mounting Clips | Spring clips             |