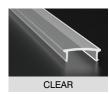

| Lens (Cover) | Clear (100% light transmission) - indent*      |
|--------------|------------------------------------------------|
|              | Opal (40~30% light transmission) - stocked     |
|              | Diffused (80~70% light transmission) - stocked |
|              | Black - stocked                                |

## **COVER TYPES**