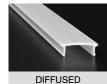

| Lens (Cover) | Clear (100% light transmission) - indent*      |
|--------------|------------------------------------------------|
|              | Opal (40~30% light transmission) - stocked     |
|              | Diffused (80~70% light transmission) - stocked |
|              | Black - stocked                                |

## **COVER TYPES**