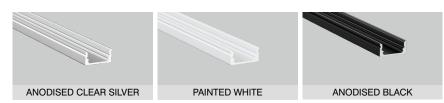

#### **Finish**

| Profile Colour | Clear Silver (Anodised) - stocked |
|----------------|-----------------------------------|
|                | White (Painted) - stocked         |
|                | Black (Anodised) - stocked        |
|                | Custom Powder Coating - indent*   |
| End Cap Colour | White - stocked                   |
|                | Grey - indent*                    |
|                | Black - stocked                   |
|                | Silver - indent*                  |

## **ALUMINIUM FINISH**