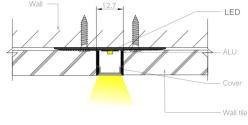

54x10

## Dimensions

| Width (overall)    | 53.0 mm |
|--------------------|---------|
| Height (overall)   | 10.0 mm |
| Max LED tape width | 10.0 mm |
| Length             | 3.0 m   |
| Longui             | 0.0 11  |