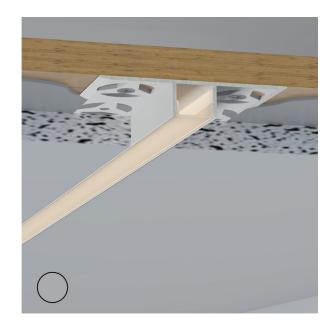

# **PLASTER / TILE**

LL-PR-PL-5410

### Material

| Profile     | Aluminium: 6063-T5                           |
|-------------|----------------------------------------------|
|             | Anodised Thickness: $10\mu m$                |
| Cover       | Polycarbonate (fire rating: V2) UV Resistant |
| End Caps    | Polycarbonate (fire rating: V2) UV Resistant |
| Pendant Kit | Stainless Steel                              |