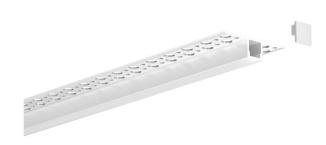

54x10

## Dimensions

| Width (overall)    | 53.0 mm |
|--------------------|---------|
| Height (overall)   | 10.0 mm |
| Max LED tape width | 10.0 mm |
| Length             | 3.0 m   |
| Longui             | 0.0 11  |