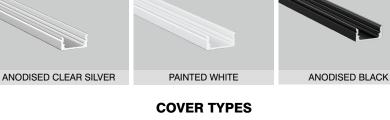

## Finish

| Profile Colour | Clear Silver (Anodised) - stocked |
|----------------|-----------------------------------|
|                | White (Painted) - indent*         |
|                | Black (Anodised) - indent*        |
|                | Custom Powder Coating - indent*   |
| End Cap Colour | White - indent*                   |
|                | <u>Grey - stocked</u>             |
|                | Black - indent*                   |
|                | Silver - indent*                  |