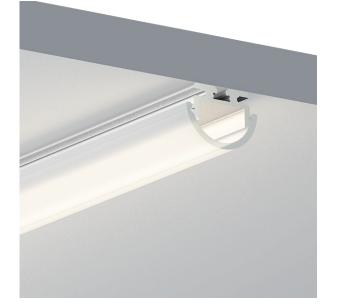

# SURFACE INDUSTRIAL DOME LL-PRB-SM-1815 18x15

## Accessories

| Suspension Kit | None                     |
|----------------|--------------------------|
| End Caps       | Blank & cable entry hole |
| Mounting Clips | Stainless Steel          |

\* Indent items are available but may incur minimum order quantities and long lead times. Please contact us.