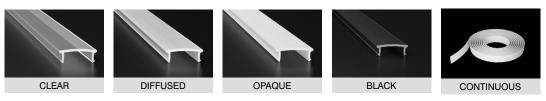

## **Light Transmission**

| Lens (Cover) | Clear (100% light transmission) - indent*             |
|--------------|-------------------------------------------------------|
|              | Opal (40~30% light transmission) - stocked            |
|              | Diffused (80 $\sim$ 70% light transmission) - indent* |
|              | Black - indent*                                       |