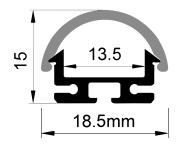

## Dimensions

| Width (overall)    | 18.5 mm |
|--------------------|---------|
| Height (overall)   | 15.0 mm |
| Max LED tape width | 13.0 mm |
| Length             | 3.0 m   |