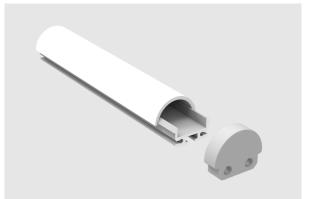

#### Material

| Profile     | Aluminium: 6063-T5                           |
|-------------|----------------------------------------------|
|             | Anodised Thickness: 10µm                     |
| Cover       | Polycarbonate (fire rating: V2) UV Resistant |
| End Caps    | Polycarbonate (fire rating: V2) UV Resistant |
| Pendant Kit | Stainless Steel                              |

## Accessories

| Suspension Kit | None                     |
|----------------|--------------------------|
| End Caps       | Blank & cable entry hole |
| Mounting Clips | Stainless Steel          |

\* Indent items are available but may incur minimum order quantities and long lead times. Please contact us.