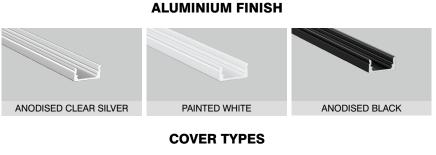

#### Finish

| Profile Colour | Clear Silver (Anodised) - stocked |
|----------------|-----------------------------------|
|                | White (Painted) - stocked         |
|                | Black (Anodised) - stocked        |
|                | Custom Powder Coating - indent*   |
| End Cap Colour | White - stocked                   |
|                | Grey - indent*                    |
|                | Black - stocked                   |
|                | Silver - indent*                  |