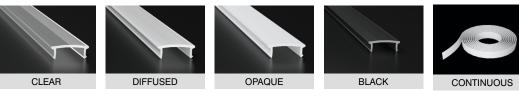

## **Light Transmission**

| Lens (Cover) | Clear (100% light transmission) - stocked      |
|--------------|------------------------------------------------|
|              | Opal (40~30% light transmission) - stocked     |
|              | Diffused (80~70% light transmission) - stocked |
|              | Black - stocked                                |