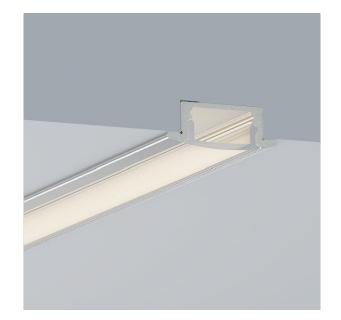

# RECESSED MEDIUM / SHALLOW LL-PRB-RE-2309 23x9

### Dimensions

| Width (overall)    | 23.0 mm |
|--------------------|---------|
| Height (overall)   | 9.0 mm  |
| Max LED tape width | 12.0 mm |
| Length             | 3.0 m   |