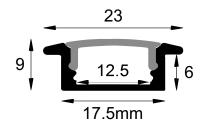

### Dimensions

| Width (overall)    | 23.0 mm |
|--------------------|---------|
| Height (overall)   | 9.0 mm  |
| Max LED tape width | 12.0 mm |
| Length             | 3.0 m   |