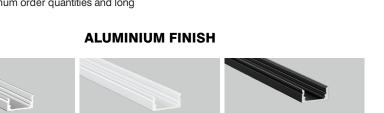

### Finish

| Profile Colour | Clear Silver (Anodised) - stocked |
|----------------|-----------------------------------|
|                | White (Painted) - indent*         |
|                | Black (Anodised) - indent*        |
|                | Custom Powder Coating - indent*   |
| End Cap Colour | White - indent*                   |
|                | Grey - stocked                    |
|                | Black - indent*                   |
|                | Silver - indent*                  |

ANODISED CLEAR SILVER

PAINTED WHITE