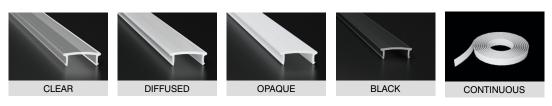

## **Light Transmission**

| Lens (Cover) | Clear (100% light transmission) - indent*             |
|--------------|-------------------------------------------------------|
|              | Opal (40~30% light transmission) - stocked            |
|              | Diffused (80 $\sim$ 70% light transmission) - indent* |
|              | Black - indent*                                       |

# **COVER TYPES**

ANODISED BLACK

COC CE WOHS

30x30