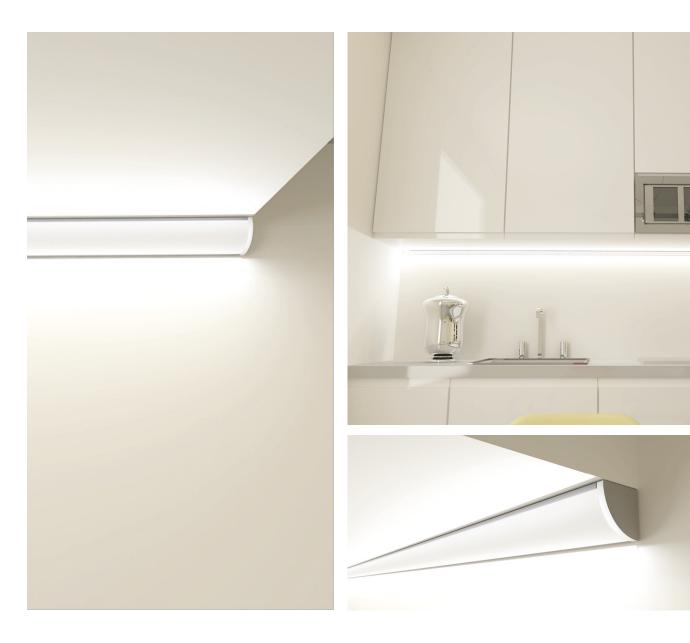

## **Light Transmission**

| Lens (Cover) | Clear (100% light transmission) - indent*             |
|--------------|-------------------------------------------------------|
|              | Opal (40~30% light transmission) - stocked            |
|              | Diffused (80 $\sim$ 70% light transmission) - indent* |
|              | Black - indent*                                       |

#### Material

| Profile     | Aluminium: 6063-T5                           |
|-------------|----------------------------------------------|
|             | Anodised Thickness: $10\mu m$                |
| Cover       | Polycarbonate (fire rating: V2) UV Resistant |
| End Caps    | Polycarbonate (fire rating: V2) UV Resistant |
| Pendant Kit | Stainless Steel                              |