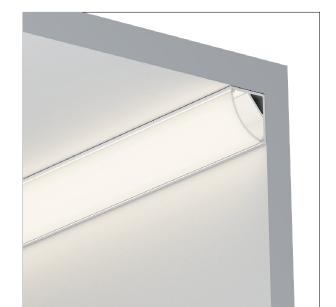

CORNER LARGE / ROUND LL-PRB-CNR-3030

30x30

## Dimensions

| Width (overall)    | 30.0 mm |
|--------------------|---------|
| Height (overall)   | 30.0 mm |
| Max LED tape width | 20.0 mm |
| Length             | 3.0 m   |