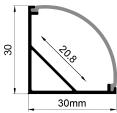

30x30

## Dimensions

| Width (overall)    | 30.0 mm |
|--------------------|---------|
| Height (overall)   | 30.0 mm |
| Max LED tape width | 20.0 mm |
| Length             | 3.0 m   |