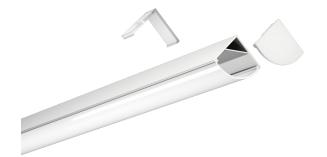

CORNER LARGE / ROUND LL-PRB-CNR-3030

#### Accessories

| Suspension Kit | None                     |
|----------------|--------------------------|
| End Caps       | Blank & cable entry hole |
| Mounting Clips | Stainless Steel          |

\* Indent items are available but may incur minimum order quantities and long lead times. Please contact us.