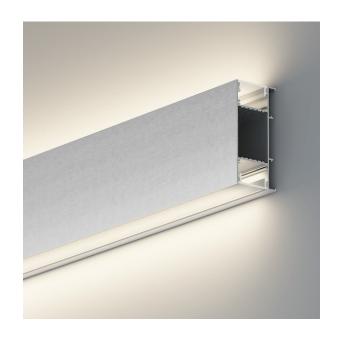

LL-PR-WL-4085

40x85

#### **Dimensions**

| Width (overall)    | 39.6 mm |
|--------------------|---------|
| Height (overall)   | 85.0 mm |
| Max LED tape width | 25.0 mm |
| Length             | 3.0 m   |