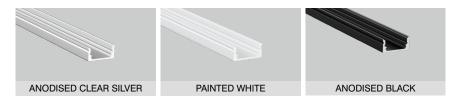

### **Finish**

| Profile Colour | Clear Silver (Anodised) - indent* |
|----------------|-----------------------------------|
|                | White (Painted) - Stocked         |
|                | Black (Anodised) - stocked        |
|                | Custom Powder Coating - indent*   |
| End Cap Colour | White - stocked                   |
|                | Grey - indent*                    |
|                | Black - stocked                   |
|                | Silver - indent*                  |

## **ALUMINIUM FINISH**