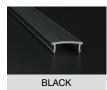

### **Finish**

| Profile Colour | Clear Silver (Anodised) - indent* |
|----------------|-----------------------------------|
|                | White (Painted) - Stocked         |
|                | Black (Anodised) - stocked        |
|                | Custom Powder Coating - indent*   |
| End Cap Colour | White - stocked                   |
|                | Grey - indent*                    |
|                | Black - stocked                   |
|                | Silver - indent*                  |

## **ALUMINIUM FINISH**