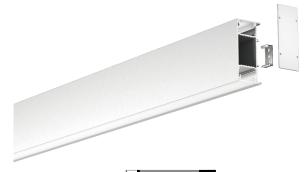

LL-PR-WL-4085

40x85

#### **Dimensions**

| Width (overall)    | 39.6 mm |
|--------------------|---------|
| Height (overall)   | 85.0 mm |
| Max LED tape width | 25.0 mm |
| Length             | 3.0 m   |