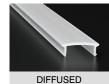

## **Light Transmission**

| Lens (Cover) | Clear (100% light transmission) - indent*      |
|--------------|------------------------------------------------|
|              | Opal (40~30% light transmission) - indent*     |
|              | Diffused (80~70% light transmission) - stocked |
|              | Black - indent*                                |

## **COVER TYPES**