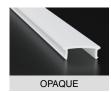

## **Light Transmission**

| Lens (Cover) | Clear (100% light transmission) - indent*      |
|--------------|------------------------------------------------|
|              | Opal (40~30% light transmission) - indent*     |
|              | Diffused (80~70% light transmission) - stocked |
|              | Black - indent*                                |

## **COVER TYPES**