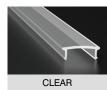

## **Light Transmission**

| Lens (Cover) | Clear (100% light transmission) - indent*      |
|--------------|------------------------------------------------|
|              | Opal (40~30% light transmission) - indent*     |
|              | Diffused (80~70% light transmission) - stocked |
|              | Black - indent*                                |

## **COVER TYPES**