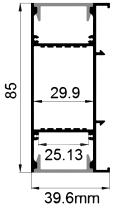

#### **Dimensions**

| Width (overall)    | 39.6 mm |
|--------------------|---------|
| Height (overall)   | 85.0 mm |
| Max LED tape width | 25.0 mm |
| Length             | 3.0 m   |