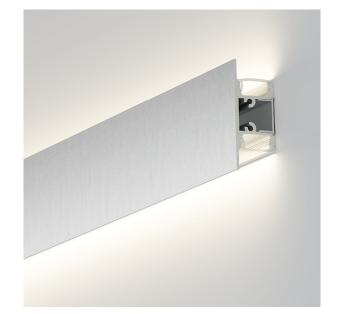

#### Dimensions

| Width (overall)    | 19.6 mm |
|--------------------|---------|
| Height (overall)   | 44.0 mm |
| Max LED tape width | 13.0 mm |
| Length             | 3.0 m   |