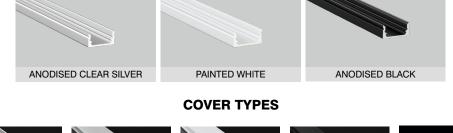

# WALL

LL-PR-WL-1848

| Fi | nish |  |
|----|------|--|
|    |      |  |

| _              |                                   |
|----------------|-----------------------------------|
| Profile Colour | Clear Silver (Anodised) - indent* |
|                | White (Painted) - Stocked         |
|                | Black (Anodised) - indent*        |
|                | Custom Powder Coating - indent*   |
| End Cap Colour | White - stocked                   |
|                | Grey - indent*                    |
|                | Black - indent*                   |
|                | Silver - indent*                  |

### **Light Transmission**

| Lens (Cover) | Clear (100% light transmission) - stocked      |
|--------------|------------------------------------------------|
|              | Opal (40~30% light transmission) - stocked     |
|              | Diffused (80~70% light transmission) - stocked |
|              | Black - stocked                                |