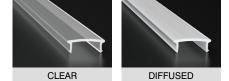

### **Light Transmission**

| Lens (Cover) | Clear (100% light transmission) - stocked      |
|--------------|------------------------------------------------|
|              | Opal (40~30% light transmission) - stocked     |
|              | Diffused (80~70% light transmission) - stocked |
|              | Black - stocked                                |