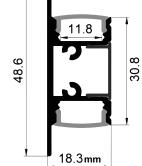

#### Dimensions

| Width (overall)    | 19.6 mm |
|--------------------|---------|
| Height (overall)   | 44.0 mm |
| Max LED tape width | 13.0 mm |
| Length             | 3.0 m   |