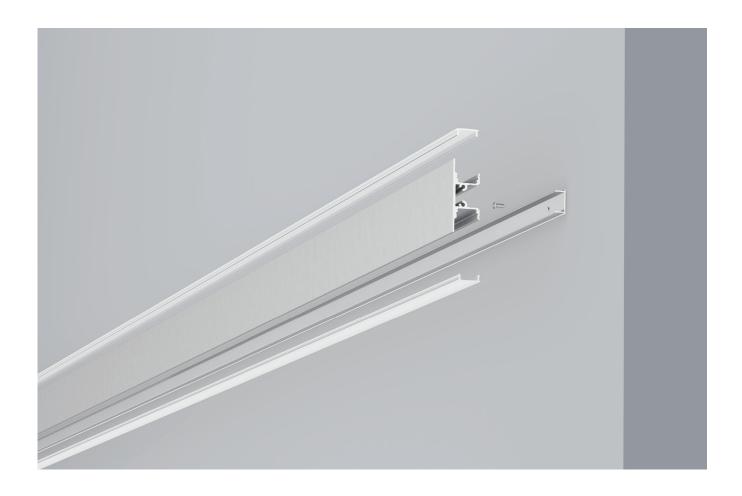

18x48

#### Material

| Profile     | Aluminium: 6063-T5                           |
|-------------|----------------------------------------------|
|             | Anodised Thickness: 10µm                     |
| Cover       | Polycarbonate (fire rating: V2) UV Resistant |
| End Caps    | Polycarbonate (fire rating: V2) UV Resistant |
| Pendant Kit | Stainless Steel                              |

#### Dimensions

| Width (overall)    | 19.6 mm |
|--------------------|---------|
| Height (overall)   | 44.0 mm |
| Max LED tape width | 13.0 mm |
| Length             | 3.0 m   |