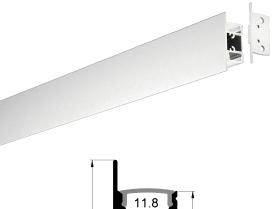

#### Dimensions

| Width (overall)    | 19.6 mm |
|--------------------|---------|
| Height (overall)   | 44.0 mm |
| Max LED tape width | 13.0 mm |
| Length             | 3.0 m   |