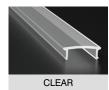

| Lens (Cover) | Clear (100% light transmission) - indent*      |
|--------------|------------------------------------------------|
|              | Opal (40~30% light transmission) - stocked     |
|              | Diffused (80~70% light transmission) - indent* |
|              | Black - indent*                                |

## **COVER TYPES**

65x28

© 2024, Linear Lux linearlux.au Data sheet issued August 2024 Page 2 of 2