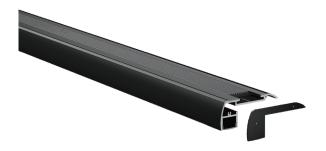

## **Dimensions**

| Width (overall)    | 65.0 mm |
|--------------------|---------|
| Height (overall)   | 27.2 mm |
| Max LED tape width | 15.0 mm |
| Length             | 3.0 m   |

## **COVER TYPES**

65x28

© 2024, Linear Lux linearlux.au Data sheet issued August 2024 Page 2 of 2