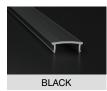

| Lens (Cover) | Clear (100% light transmission) - indent*      |
|--------------|------------------------------------------------|
|              | Opal (40~30% light transmission) - stocked     |
|              | Diffused (80~70% light transmission) - indent* |
|              | Black - indent*                                |

## **COVER TYPES**

65x28

© 2024, Linear Lux linearlux.au Data sheet issued August 2024 Page 2 of 2