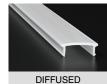

| Lens (Cover) | Clear (100% light transmission) - indent*      |
|--------------|------------------------------------------------|
|              | Opal (40~30% light transmission) - stocked     |
|              | Diffused (80~70% light transmission) - indent* |
|              | Black - indent*                                |

## **COVER TYPES**

65x28

© 2024, Linear Lux linearlux.au Data sheet issued August 2024 Page 2 of 2