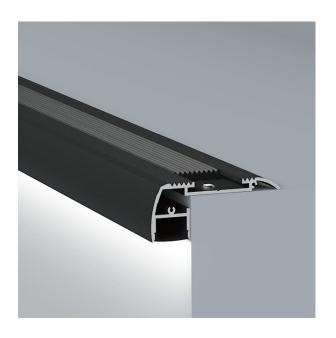

## **Dimensions**

| Width (overall)    | 65.0 mm |
|--------------------|---------|
| Height (overall)   | 27.2 mm |
| Max LED tape width | 15.0 mm |
| Length             | 3.0 m   |

## **COVER TYPES**

65x28

© 2024, Linear Lux linearlux.au Data sheet issued August 2024 Page 2 of 2