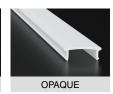

| Lens (Cover) | Clear (100% light transmission) - indent*      |
|--------------|------------------------------------------------|
|              | Opal (40~30% light transmission) - stocked     |
|              | Diffused (80~70% light transmission) - indent* |
|              | Black - indent*                                |

## **COVER TYPES**

65x28

© 2024, Linear Lux linearlux.au Data sheet issued August 2024 Page 2 of 2