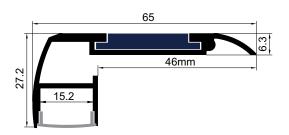

## **Dimensions**

| Width (overall)    | 65.0 mm |
|--------------------|---------|
| Height (overall)   | 27.2 mm |
| Max LED tape width | 15.0 mm |
| Length             | 3.0 m   |