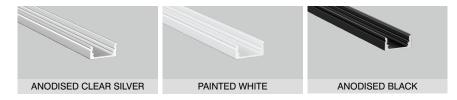

| Profile Colour | Clear Silver (Anodised) - indent* |
|----------------|-----------------------------------|
|                | White (Painted) - indent*         |
|                | Black (Anodised) - stocked        |
|                | Custom Powder Coating - indent*   |
| End Cap Colour | White - indent*                   |
|                | Grey - indent*                    |
|                | Black - stocked                   |
|                | Silver - indent*                  |

## **ALUMINIUM FINISH**