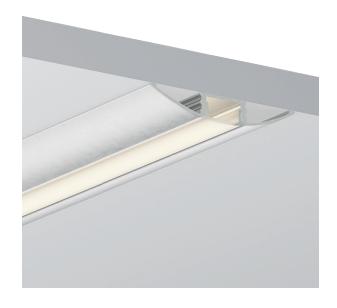

# **Light Transmission**

| Lens (Cover) | Clear (100% light transmission) - stocked      |
|--------------|------------------------------------------------|
|              | Opal (40~30% light transmission) - stocked     |
|              | Diffused (80~70% light transmission) - stocked |
|              | Black - stocked                                |

| Profile     | Aluminium: 6063-T5                           |
|-------------|----------------------------------------------|
|             | Anodised Thickness: $10\mu m$                |
| Cover       | Polycarbonate (fire rating: V2) UV Resistant |
| End Caps    | Polycarbonate (fire rating: V2) UV Resistant |
| Pendant Kit | Stainless Steel                              |

#### **Dimensions**

| Width (overall)    | 51.9.0 mm |
|--------------------|-----------|
| Height (overall)   | 8.2 mm    |
| Max LED tape width | 12.0 mm   |
| Length             | 3.0 m     |