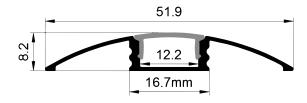

#### **Dimensions**

| Width (overall)    | 51.9.0 mm |
|--------------------|-----------|
| Height (overall)   | 8.2 mm    |
| Max LED tape width | 12.0 mm   |
| Length             | 3.0 m     |