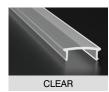

# **Light Transmission**

| Lens (Cover) | Clear (100% light transmission) - stocked      |
|--------------|------------------------------------------------|
|              | Opal (40~30% light transmission) - stocked     |
|              | Diffused (80~70% light transmission) - stocked |
|              | Black - stocked                                |

## **COVER TYPES**