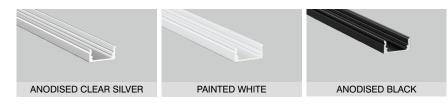

### **Finish**

| Profile Colour | Clear Silver (Anodised) - stocked |
|----------------|-----------------------------------|
|                | White (Painted) - stocked         |
|                | Black (Anodised) - stocked        |
|                | Custom Powder Coating - indent*   |
| End Cap Colour | White - stocked                   |
|                | Grey - indent*                    |
|                | Black - stocked                   |
|                | Silver - indent*                  |

## **ALUMINIUM FINISH**