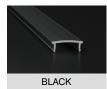

# **Light Transmission**

| Lens (Cover) | Clear (100% light transmission) - indent*      |  |
|--------------|------------------------------------------------|--|
|              | Opal (40~30% light transmission) - stocked     |  |
|              | Diffused (80~70% light transmission) - indent* |  |
|              | Black - indent*                                |  |

## **COVER TYPES**

© 2024, Linear Lux linearlux.au Data sheet issued August 2024 Page 2 of 2