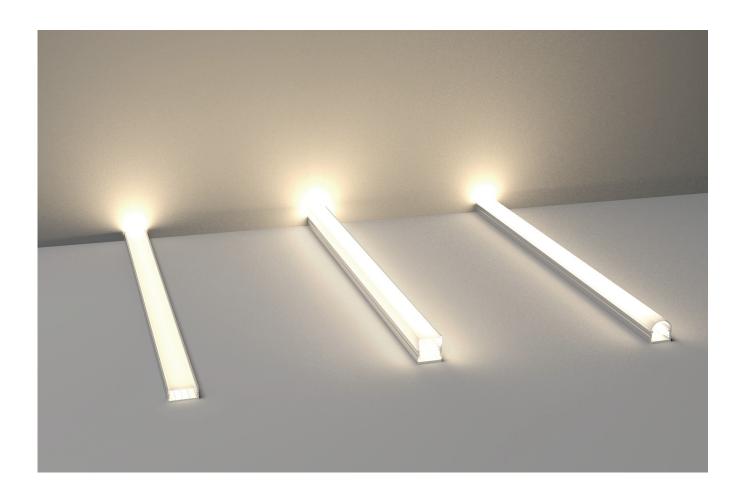

# **Light Transmission**

| Lens (Cover) | Clear (100% light transmission) - indent*      |  |
|--------------|------------------------------------------------|--|
|              | Opal (40~30% light transmission) - stocked     |  |
|              | Diffused (80~70% light transmission) - indent* |  |
|              | Black - indent*                                |  |

## **COVER TYPES**

© 2024, Linear Lux linearlux.au Data sheet issued August 2024 Page 2 of 2