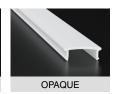

# **Light Transmission**

| Lens (Cover) | Clear (100% light transmission) - indent*      |  |
|--------------|------------------------------------------------|--|
|              | Opal (40~30% light transmission) - stocked     |  |
|              | Diffused (80~70% light transmission) - indent* |  |
|              | Black - indent*                                |  |

## **COVER TYPES**

© 2024, Linear Lux linearlux.au Data sheet issued August 2024 Page 2 of 2