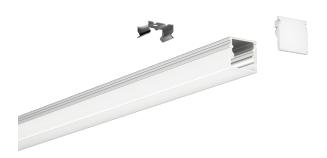

### **Accessories**

| Suspension Kit | None                     |
|----------------|--------------------------|
| End Caps       | Blank & cable entry hole |
| Mounting Clips | Stainless Steel          |