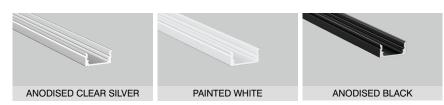

| - | ın | 118 | en |
|---|----|-----|----|
|   |    | ш   | 21 |

| Profile Colour | Clear Silver (Anodised) - stocked |  |
|----------------|-----------------------------------|--|
|                | White (Painted) - indent*         |  |
|                | Black (Anodised) - indent*        |  |
|                | Custom Powder Coating - indent*   |  |
| End Cap Colour | White - stocked                   |  |
|                | Grey - stocked                    |  |
|                | Black - indent*                   |  |
|                | Silver - indent*                  |  |

## **ALUMINIUM FINISH**