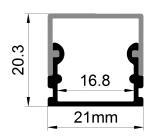

#### **Dimensions**

| Width (overall)    | 21.0 mm |
|--------------------|---------|
| Height (overall)   | 20.3 mm |
| Max LED tape width | 16.0 mm |
| Length             | 3.0 m   |