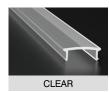

# **Light Transmission**

| Lens (Cover) | Clear (100% light transmission) - indent*      |  |
|--------------|------------------------------------------------|--|
|              | Opal (40~30% light transmission) - stocked     |  |
|              | Diffused (80~70% light transmission) - indent* |  |
|              | Black - indent*                                |  |

## **COVER TYPES**

© 2024, Linear Lux linearlux.au Data sheet issued August 2024 Page 2 of 2