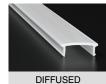

# **Light Transmission**

| Lens (Cover) | Clear (100% light transmission) - indent*      |  |
|--------------|------------------------------------------------|--|
|              | Opal (40~30% light transmission) - stocked     |  |
|              | Diffused (80~70% light transmission) - indent* |  |
|              | Black - indent*                                |  |

## **COVER TYPES**

© 2024, Linear Lux linearlux.au Data sheet issued August 2024 Page 2 of 2