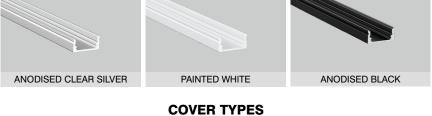

### Finish

| Profile Colour | Clear Silver (Anodised) - stocked |
|----------------|-----------------------------------|
|                | White (Painted) - indent*         |
|                | Black (Anodised) - indent*        |
|                | Custom Powder Coating - indent*   |
| End Cap Colour | White - stocked                   |
|                | Grey - stocked                    |
|                | Black - indent*                   |
|                | Silver - indent*                  |