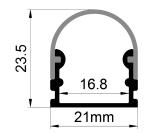

#### Dimensions

| Width (overall)    | 21.0 mm |
|--------------------|---------|
| Height (overall)   | 23.5 mm |
| Max LED tape width | 16.0 mm |
| Length             | 3.0 m   |