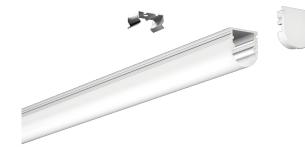

# SURFACE MEDIUM / ROUND LL-PR-SM-2120R 21x20

## Accessories

| Suspension Kit | None                     |
|----------------|--------------------------|
| End Caps       | Blank & cable entry hole |
| Mounting Clips | Stainless Steel          |

\* Indent items are available but may incur minimum order quantities and long lead times. Please contact us.