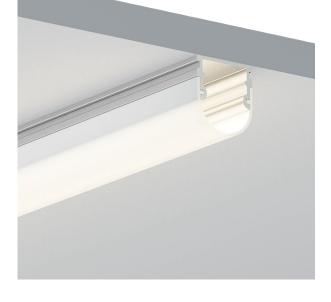

# SURFACE MEDIUM / ROUND LL-PR-SM-2120R 21x20

## **Light Transmission**

| Lens (Cover) | Clear (100% light transmission) - indent*             |
|--------------|-------------------------------------------------------|
|              | Opal (40~30% light transmission) - stocked            |
|              | Diffused (80 $\sim$ 70% light transmission) - indent* |
|              | Black - indent*                                       |

#### Dimensions

| Width (overall)    | 21.0 mm |
|--------------------|---------|
| Height (overall)   | 23.5 mm |
| Max LED tape width | 16.0 mm |
| Length             | 3.0 m   |