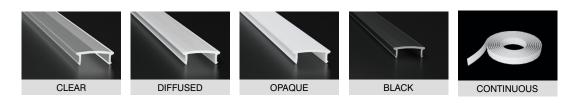

## **Light Transmission**

| Lens (Cover) | Clear (100% light transmission) - indent*             |
|--------------|-------------------------------------------------------|
|              | Opal (40~30% light transmission) - stocked            |
|              | Diffused (80 $\sim$ 70% light transmission) - indent* |
|              | Black - indent*                                       |