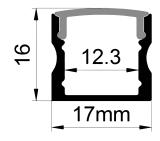

# **Dimensions**

| Width (overall)    | 17.0 mm |
|--------------------|---------|
| Height (overall)   | 16.0 mm |
| Max LED tape width | 12.0 mm |
| Length             | 3.0 m   |