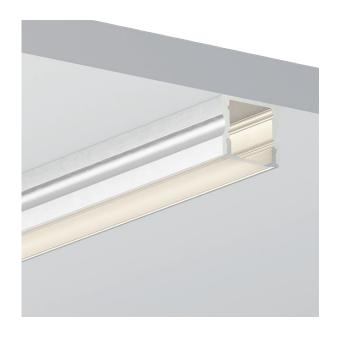

# **Dimensions**

| Width (overall)    | 17.0 mm |
|--------------------|---------|
| Height (overall)   | 16.0 mm |
| Max LED tape width | 12.0 mm |
| Length             | 3.0 m   |