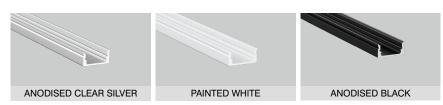

| ın |  |
|----|--|
|    |  |

| Profile Colour | Clear Silver (Anodised) - stocked |  |
|----------------|-----------------------------------|--|
|                | White (Painted) - stocked         |  |
|                | Black (Anodised) - stocked        |  |
|                | Custom Powder Coating - indent*   |  |
| End Cap Colour | White - stocked                   |  |
|                | Grey - stocked                    |  |
|                | Black - stocked                   |  |
|                | Silver - stocked                  |  |

## **ALUMINIUM FINISH**