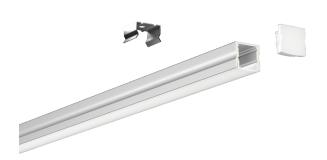

### **Accessories**

| Suspension Kit | None                     |
|----------------|--------------------------|
| End Caps       | Blank & cable entry hole |
| Mounting Clips | Stainless Steel          |