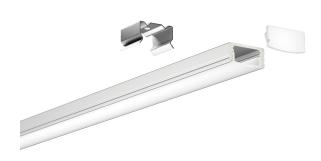

## **Accessories**

| Suspension Kit | None                     |
|----------------|--------------------------|
| End Caps       | Blank & cable entry hole |
| Mounting Clips | Stainless Steel          |