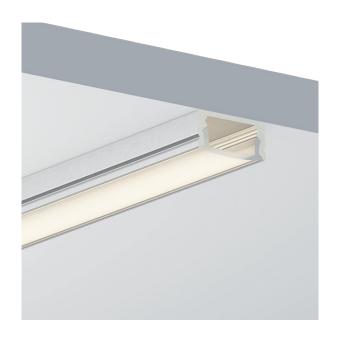

### **Dimensions**

| Width (overall)    | 17.0 mm |
|--------------------|---------|
| Height (overall)   | 9.0 mm  |
| Max LED tape width | 12.0 mm |
| Length             | 3.0 m   |