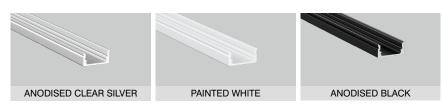

### **Finish**

| Profile Colour | Clear Silver (Anodised) - stocked |
|----------------|-----------------------------------|
|                | White (Painted) - stocked         |
|                | Black (Anodised) - stocked        |
|                | Custom Powder Coating - indent*   |
| End Cap Colour | White - stocked                   |
|                | Grey - indent*                    |
|                | Black - stocked                   |
|                | Silver - stocked                  |

# **ALUMINIUM FINISH**