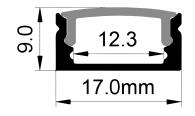

### **Dimensions**

| Width (overall)    | 17.0 mm |
|--------------------|---------|
| Height (overall)   | 9.0 mm  |
| Max LED tape width | 12.0 mm |
| Length             | 3.0 m   |