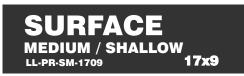

### **Dimensions**

| Width (overall)    | 17.0 mm |
|--------------------|---------|
| Height (overall)   | 9.0 mm  |
| Max LED tape width | 12.0 mm |
| Length             | 3.0 m   |