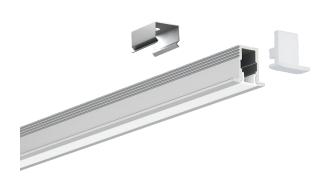

### **Dimensions**

| Width (overall)    | 12.0 mm |
|--------------------|---------|
| Height (overall)   | 12.0 mm |
| Max LED tape width | 5.0 mm  |
| Length             | 3.0 m   |