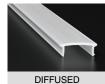

| Lens (Cover) | Clear (100% light transmission) - indent*      |
|--------------|------------------------------------------------|
|              | Opal (40~30% light transmission) - stocked     |
|              | Diffused (80~70% light transmission) - indent* |
|              | Black - indent*                                |

# **COVER TYPES**