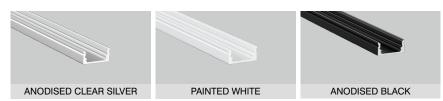

# **Finish**

| Profile Colour | Clear Silver (Anodised) - stocked |
|----------------|-----------------------------------|
|                | White (Painted) - indent*         |
|                | Black (Anodised) - indent*        |
|                | Custom Powder Coating - indent*   |
| End Cap Colour | White - stocked                   |
|                | Grey - indent*                    |
|                | Black - indent*                   |
|                | Silver - indent*                  |

# **ALUMINIUM FINISH**