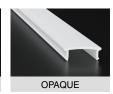

| Lens (Cover) | Clear (100% light transmission) - indent*      |
|--------------|------------------------------------------------|
|              | Opal (40~30% light transmission) - stocked     |
|              | Diffused (80~70% light transmission) - indent* |
|              | Black - indent*                                |

# **COVER TYPES**