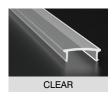

| Lens (Cover) | Clear (100% light transmission) - indent*      |
|--------------|------------------------------------------------|
|              | Opal (40~30% light transmission) - stocked     |
|              | Diffused (80~70% light transmission) - indent* |
|              | Black - indent*                                |

# **COVER TYPES**