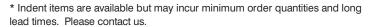

### **Dimensions**

| Width (overall)    | 30.0 mm |
|--------------------|---------|
| Height (overall)   | 30.0 mm |
| Max LED tape width | 21.0 mm |
| Length             | 3.0 m   |

## Accessories

| Suspension Kit | Yes; 2m / 4m (Adjustable Height) |
|----------------|----------------------------------|
| End Caps       | Blank & cable entry hole         |
| Mounting Clips | None                             |