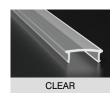

| Lens (Cover) | Clear (100% light transmission) - indent*      |
|--------------|------------------------------------------------|
|              | Opal (40~30% light transmission) - stocked     |
|              | Diffused (80~70% light transmission) - indent* |
|              | Black - indent*                                |

| Profile     | Aluminium: 6063-T5                           |
|-------------|----------------------------------------------|
|             | Anodised Thickness: 10µm                     |
| Cover       | Polycarbonate (fire rating: V2) UV Resistant |
| End Caps    | Polycarbonate (fire rating: V2) UV Resistant |
| Pendant Kit | Stainless Steel                              |

# **COVER TYPES**