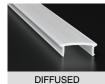

| Lens (Cover) | Clear (100% light transmission) - indent*      |
|--------------|------------------------------------------------|
|              | Opal (40~30% light transmission) - stocked     |
|              | Diffused (80~70% light transmission) - indent* |
|              | Black - indent*                                |

| Profile     | Aluminium: 6063-T5                           |
|-------------|----------------------------------------------|
|             | Anodised Thickness: 10µm                     |
| Cover       | Polycarbonate (fire rating: V2) UV Resistant |
| End Caps    | Polycarbonate (fire rating: V2) UV Resistant |
| Pendant Kit | Stainless Steel                              |

# **COVER TYPES**