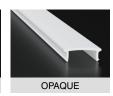

| Lens (Cover) | Clear (100% light transmission) - indent*      |
|--------------|------------------------------------------------|
|              | Opal (40~30% light transmission) - stocked     |
|              | Diffused (80~70% light transmission) - indent* |
|              | Black - indent*                                |

| Profile     | Aluminium: 6063-T5                           |
|-------------|----------------------------------------------|
|             | Anodised Thickness: 10µm                     |
| Cover       | Polycarbonate (fire rating: V2) UV Resistant |
| End Caps    | Polycarbonate (fire rating: V2) UV Resistant |
| Pendant Kit | Stainless Steel                              |

# **COVER TYPES**