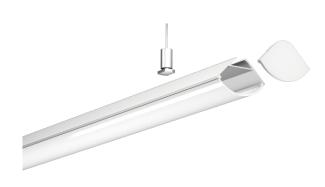

### **Dimensions**

| Width (overall)    | 30.0 mm |
|--------------------|---------|
| Height (overall)   | 30.0 mm |
| Max LED tape width | 21.0 mm |
| Length             | 3.0 m   |