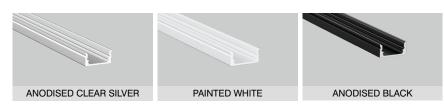

# **Finish**

| Profile Colour | Clear Silver (Anodised) - indent* |
|----------------|-----------------------------------|
|                | White (Painted) - stocked         |
|                | Black (Anodised) - indent*        |
|                | Custom Powder Coating - indent*   |
| End Cap Colour | White - indent*                   |
|                | Grey - stocked                    |
|                | Black - indent*                   |
|                | Silver - stocked                  |

| Profile     | Aluminium: 6063-T5                           |
|-------------|----------------------------------------------|
|             | Anodised Thickness: 10µm                     |
| Cover       | Polycarbonate (fire rating: V2) UV Resistant |
| End Caps    | Polycarbonate (fire rating: V2) UV Resistant |
| Pendant Kit | Stainless Steel                              |

# **ALUMINIUM FINISH**