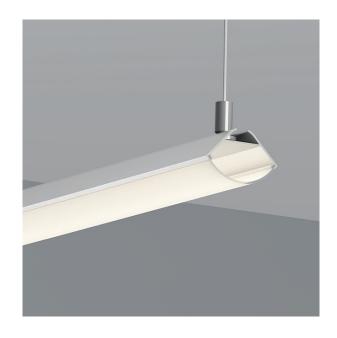

## Accessories

| Suspension Kit | Yes; 2m / 4m (Adjustable Height) |
|----------------|----------------------------------|
| End Caps       | Blank & cable entry hole         |
| Mounting Clips | None                             |