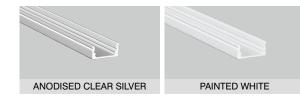

24x20

| _ |      |   |
|---|------|---|
| H | nie  | h |
|   | IIIO |   |

| Profile Colour | Clear Silver (Anodised) - stocked |
|----------------|-----------------------------------|
|                | White (Painted) - indent*         |
|                | Black (Anodised) - indent*        |
|                | Custom Powder Coating - indent*   |
| End Cap Colour | White - stocked                   |
|                | Grey - indent*                    |
|                | Black - indent*                   |
|                | Silver - indent*                  |

### **ALUMINIUM FINISH**