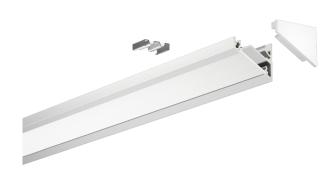

## **Accessories**

| Suspension Kit | None                     |
|----------------|--------------------------|
| End Caps       | Blank & cable entry hole |
| Mounting Clips | Stainless Steel          |