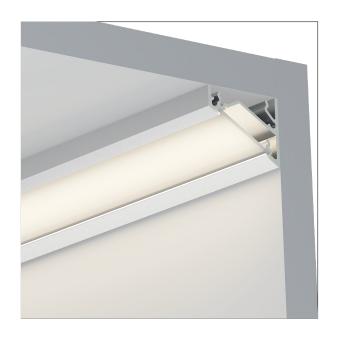

### **Dimensions**

| Width (overall)    | 24.0 mm |
|--------------------|---------|
| Height (overall)   | 20.0 mm |
| Max LED tape width | 14.0 mm |
| Length             | 3.0 m   |

## **Accessories**

| Suspension Kit | None                     |
|----------------|--------------------------|
| End Caps       | Blank & cable entry hole |
| Mounting Clips | Stainless Steel          |