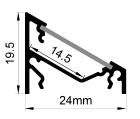

### **Dimensions**

| Width (overall)    | 24.0 mm |
|--------------------|---------|
| Height (overall)   | 20.0 mm |
| Max LED tape width | 14.0 mm |
| Length             | 3.0 m   |