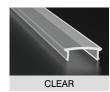

### **Light Transmission**

| Lens (Cover) | Clear (100% light transmission) - indent*      |  |
|--------------|------------------------------------------------|--|
|              | Opal (40~30% light transmission) - stocked     |  |
|              | Diffused (80~70% light transmission) - indent* |  |
|              | Black - indent*                                |  |

# **COVER TYPES**

ANODISED BLACK