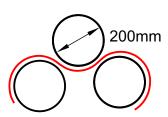

m                     |
| Cover             | Polycarbonate (fire rating: V2) UV Resistant |
| End Caps          | Polycarbonate (fire rating: V2) UV Resistant |
| Mounting Brackets | Stainless Steel                              |



#### **Dimensions**

| Width (outer)      | 18.9 mm |
|--------------------|---------|
| Height (outer)     | 7.0 mm  |
| Width (inner)      | 15.5 mm |
| Length             | 3 m     |
| Max LED tape width | 14.0 mm |

# **Accessories**

| Mounting Clips | 6 each                                  |
|----------------|-----------------------------------------|
| End Caps       | 3 pairs (3x with cable entry, 3x blank) |

<sup>\*</sup>indent items are not stocked, lead-times apply

# 180° Bend 60° Bend

### **ALUMINIUM FINISH**







## **MIN. BENDING RADIUS**



# **COVER TYPES**