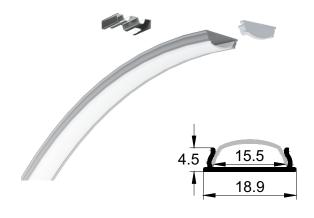

#### **Dimensions**

| Width (outer)      | 18.9 mm |
|--------------------|---------|
| Height (outer)     | 7.0 mm  |
| Width (inner)      | 15.5 mm |
| Length             | 3 m     |
| Max LED tape width | 14.0 mm |