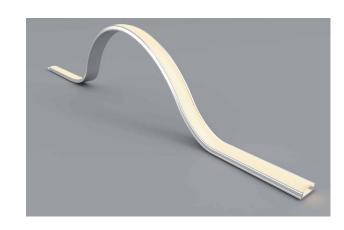

| Surface                              |
|----------------|--------------------------------------|
| Lens (Cover)   | Opal (40~30% light transmission)     |
|                | Diffused (80~70% light transmission) |
|                | Clear (95~85% light transmission)    |
|                | Black                                |
| Profile Colour | Anodised Silver - stocked            |
|                | Anodised Black - indent*             |
|                | Painted White - indent*              |
|                | Custom Powder Coating - optional*    |
| End Cap Colour | White                                |
|                | Grey - indent*                       |
|                | Black - indent*                      |
|                | Silver - indent*                     |



#### Material

| Material          |                                              |
|-------------------|----------------------------------------------|
| Profile           | Aluminium: 6063-T5                           |
|                   | Anodised Thickness: 10μm                     |
| Cover             | Polycarbonate (fire rating: V2) UV Resistant |
| End Caps          | Polycarbonate (fire rating: V2) UV Resistant |
| Mounting Brackets | Stainless Steel                              |



#### **Dimensions**

| Width (outer)      | 18.9 mm |
|--------------------|---------|
| Height (outer)     | 7.0 mm  |
| Width (inner)      | 15.5 mm |
| Length             | 3 m     |
| Max LED tape width | 14.0 mm |

# **Accessories**

| Mounting Clips | 6 each