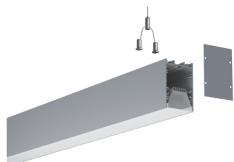

#### Material

| Profile     | Aluminium: 6063-T5                           |
|-------------|----------------------------------------------|
|             | Anodised Thickness: 10µm                     |
| Cover       | Polycarbonate (fire rating: V2) UV Resistant |
| End Caps    | Polycarbonate (fire rating: V2) UV Resistant |
| Pendant Kit | Stainless Steel                              |

| Width (outer)      | 50.0 mm |
|--------------------|---------|
| Height (outer)     | 75.0 mm |
| Width (inner)      | 46.8 mm |
| Length             | 3 m     |
| Max LED tape width | 45.0 mm |

| Pendant Kit | Hanging Wire Kit                        |
|-------------|-----------------------------------------|
| End Caps    | 3 pairs (3x with cable entry, 3x blank) |