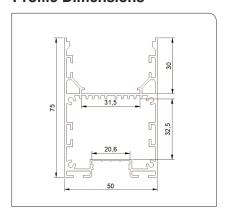

| Width (outer)      | 50.0 mm |
|--------------------|---------|
| Height (outer)     | 75.0 mm |
| Width (inner)      | 46.8 mm |
| Length             | 3 m     |
| Max LED tape width | 45.0 mm |

| Pendant Kit | Hanging Wire Kit                        |
|-------------|-----------------------------------------|
| End Caps    | 3 pairs (3x with cable entry, 3x blank) |

#### **Profile Dimensions**