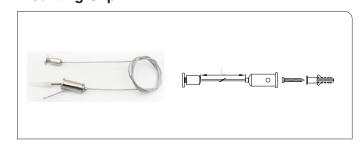

# **Mounting Clip**

| Width (outer)      | 50.0 mm |
|--------------------|---------|
| Height (outer)     | 75.0 mm |
| Width (inner)      | 46.8 mm |
| Length             | 3 m     |
| Max LED tape width | 45.0 mm |

| Pendant Kit | Hanging Wire Kit                        |
|-------------|-----------------------------------------|
| End Caps    | 3 pairs (3x with cable entry, 3x blank) |