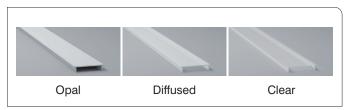

### **Lens Types**

### Type

| Mounting       | Hanging                                         |
|----------------|-------------------------------------------------|
| Lens (Cover)   | Diffused (80~70% light transmission) - stocked* |
|                | Opal (40~30% light transmission) - optional*    |
| Profile Colour | Oxidised Black - stocked                        |
|                | Painted White - stocked                         |
|                | Custom Powder Coating - optional*               |
| End Cap Colour | Black - stocked                                 |
|                | White - stocked                                 |