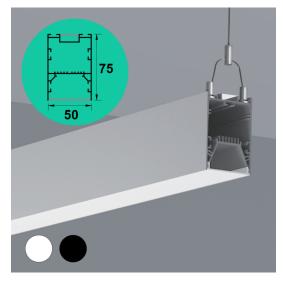

| Width (outer)      | 50.0 mm |
|--------------------|---------|
| Height (outer)     | 75.0 mm |
| Width (inner)      | 46.8 mm |
| Length             | 3 m     |
| Max LED tape width | 45.0 mm |

| Pendant Kit | Hanging Wire Kit                        |
|-------------|-----------------------------------------|
| End Caps    | 3 pairs (3x with cable entry, 3x blank) |

#### **Profile Dimensions**