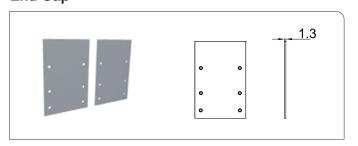

## **End Cap**

| Width (outer)      | 50.0 mm |
|--------------------|---------|
| Height (outer)     | 75.0 mm |
| Width (inner)      | 46.8 mm |
| Length             | 3 m     |
| Max LED tape width | 45.0 mm |

| Pendant Kit | Hanging Wire Kit                        |
|-------------|-----------------------------------------|
| End Caps    | 3 pairs (3x with cable entry, 3x blank) |