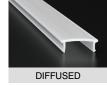

# **Light Transmission**

| Lens (Cover) | Clear (100% light transmission) - indent*      |
|--------------|------------------------------------------------|
|              | Opal (40~30% light transmission) - stocked     |
|              | Diffused (80~70% light transmission) - indent* |
|              | Black - indent*                                |

# **COVER TYPES**