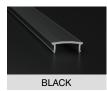

### **Finish**

| Profile Colour | Clear Silver (Anodised) - stocked |
|----------------|-----------------------------------|
|                | White (Painted) - indent*         |
|                | Black (Anodised) - indent*        |
|                | Custom Powder Coating - indent*   |
| End Cap Colour | White - stocked                   |
|                | Grey - indent*                    |
|                | Black - indent*                   |
|                | Silver - indent*                  |

# **ALUMINIUM FINISH**