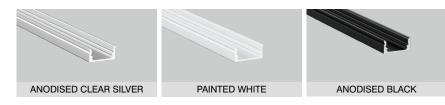

### **Finish**

| Profile Colour | Clear Silver (Anodised) - stocked |
|----------------|-----------------------------------|
|                | White (Painted) - indent*         |
|                | Black (Anodised) - indent*        |
|                | Custom Powder Coating - indent*   |
| End Cap Colour | White - stocked                   |
|                | Grey - indent*                    |
|                | Black - indent*                   |
|                | Silver - indent*                  |

# **ALUMINIUM FINISH**