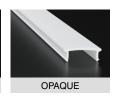

# **Light Transmission**

| Lens (Cover) | Clear (100% light transmission) - indent*      |
|--------------|------------------------------------------------|
|              | Opal (40~30% light transmission) - stocked     |
|              | Diffused (80~70% light transmission) - indent* |
|              | Black - indent*                                |

# **COVER TYPES**