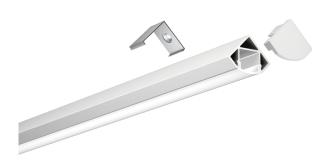

# **Accessories**

| Suspension Kit | None                     |
|----------------|--------------------------|
| End Caps       | Blank & cable entry hole |
| Mounting Clips | Stainless Steel          |