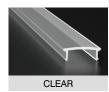

# **Light Transmission**

| Lens (Cover) | Clear (100% light transmission) - indent*      |
|--------------|------------------------------------------------|
|              | Opal (40~30% light transmission) - stocked     |
|              | Diffused (80~70% light transmission) - indent* |
|              | Black - indent*                                |

# **COVER TYPES**