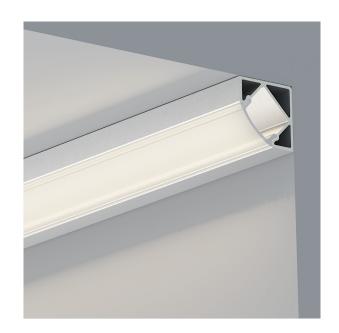

18x18

#### **Dimensions**

| Width (overall)    | 18.0 mm |
|--------------------|---------|
| Height (overall)   | 18.0 mm |
| Max LED tape width | 12.0 mm |
| Length             | 3.0 m   |