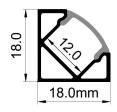

18x18

#### **Dimensions**

| Width (overall)    | 18.0 mm |
|--------------------|---------|
| Height (overall)   | 18.0 mm |
| Max LED tape width | 12.0 mm |
| Length             | 3.0 m   |