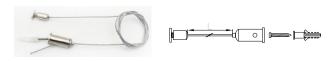

### Accessories

| Pendant Kit | Hanging Wire Kit                        |
|-------------|-----------------------------------------|
| End Caps    | 3 pairs (3x with cable entry, 3x blank) |