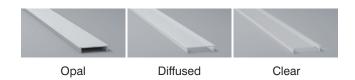

# **Lens Types**

### Type

| Mounting       | Hanging                                        |
|----------------|------------------------------------------------|
| Lens (Cover)   | Opal (40~30% light transmission)               |
|                | Diffused (80~70% light transmission) - stocked |
|                | Black                                          |
| Profile Colour | Clear Silver (Anodised) - optional*            |
|                | Black (Anodised) - optional*                   |
|                | White (Painted) - Stocked                      |
|                | Custom Powder Coating - optional*              |
| End Cap Colour | White - stocked                                |
|                | Grey - optional*                               |
|                | Black - optional*                              |
|                | Silver - optional*                             |