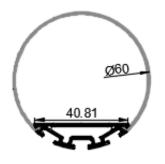

### **Dimensions**

| Width (outer)      | 60.0 mm |
|--------------------|---------|
| Height (outer)     | 60.0 mm |
| Width (inner)      | 50.0 mm |
| Length             | 2 m     |
| Max LED tape width | 40.0 mm |