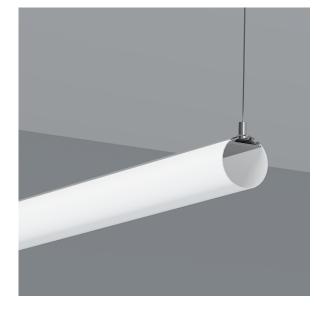

### Type

| Mounting       | Hanging                                        |
|----------------|------------------------------------------------|
| Lens (Cover)   | Opal (40~30% light transmission)               |
|                | Diffused (80~70% light transmission) - stocked |
|                | Black                                          |
| Profile Colour | Clear Silver (Anodised) - optional*            |
|                | Black (Anodised) - optional*                   |
|                | White (Painted) - Stocked                      |
|                | Custom Powder Coating - optional*              |
| End Cap Colour | White - stocked                                |
|                | Grey - optional*                               |
|                | Black - optional*                              |
|                | Silver - optional*                             |

### **Dimensions**

| Width (outer)      | 60.0 mm |
|--------------------|---------|
| Height (outer)     | 60.0 mm |
| Width (inner)      | 50.0 mm |
| Length             | 2 m     |
| Max LED tape width | 40.0 mm |