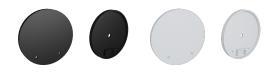

# **End Cap**

### Type

| Mounting       | Hanging                                        |
|----------------|------------------------------------------------|
| Lens (Cover)   | Opal (40~30% light transmission)               |
|                | Diffused (80~70% light transmission) - stocked |
|                | Black                                          |
| Profile Colour | Clear Silver (Anodised) - optional*            |
|                | Black (Anodised) - optional*                   |
|                | White (Painted) - Stocked                      |
|                | Custom Powder Coating - optional*              |
| End Cap Colour | White - stocked                                |
|                | Grey - optional*                               |
|                | Black - optional*                              |
|                | Silver - optional*                             |