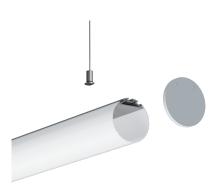

### Type

| Mounting       | Hanging                                        |
|----------------|------------------------------------------------|
| Lens (Cover)   | Opal (40~30% light transmission)               |
|                | Diffused (80~70% light transmission) - stocked |
|                | Black                                          |
| Profile Colour | Clear Silver (Anodised) - optional*            |
|                | Black (Anodised) - optional*                   |
|                | White (Painted) - Stocked                      |
|                | Custom Powder Coating - optional*              |
| End Cap Colour | White - stocked                                |
|                | Grey - optional*                               |
|                | Black - optional*                              |
|                | Silver - optional*                             |

| Profile     | Aluminium: 6063-T5                           |
|-------------|----------------------------------------------|
|             | Anodised Thickness: 10µm                     |
| Cover       | Polycarbonate (fire rating: V2) UV Resistant |
| End Caps    | Polycarbonate (fire rating: V2) UV Resistant |
| Pendant Kit | Stainless Steel                              |

### Accessories

| Pendant Kit | Hanging Wire Kit                        |
|-------------|-----------------------------------------|
| End Caps    | 3 pairs (3x with cable entry, 3x blank) |