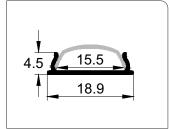

### **Dimensions**

| Width (outer)      | 18.9 mm |
|--------------------|---------|
| Height (outer)     | 7.0 mm  |
| Width (inner)      | 15.5 mm |
| Length             | 3 m     |
| Max LED tape width | 13.0 mm |

### **Dimensions**