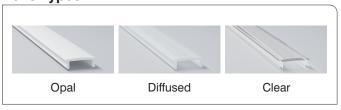

## **Lens Types**

## Type

| Mounting       | Surface                              |
|----------------|--------------------------------------|
| Lens (Cover)   | Opal (40~30% light transmission)     |
|                | Diffused (80~70% light transmission) |
|                | Clear (95~85% light transmission)    |
|                | Black                                |
| Profile Colour | Anodised Silver - stocked            |
|                | Anodised Black - indent*             |
|                | Painted White - indent*              |
|                | Custom Powder Coating - optional*    |
| End Cap Colour | White                                |
|                | Grey - indent*                       |
|                | Black - indent*                      |
|                | Silver - indent*                     |