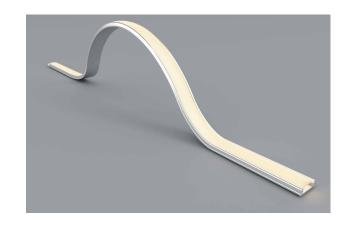

Surface                              |
|----------------|--------------------------------------|
| Lens (Cover)   | Opal (40~30% light transmission)     |
|                | Diffused (80~70% light transmission) |
|                | Clear (95~85% light transmission)    |
|                | Black                                |
| Profile Colour | Anodised Silver - stocked            |
|                | Anodised Black - indent*             |
|                | Painted White - indent*              |
|                | Custom Powder Coating - optional*    |
| End Cap Colour | White                                |
|                | Grey - indent*                       |
|                | Black - indent*                      |
|                | Silver - indent*                     |









#### Material

| Matchai           |                                              |
|-------------------|----------------------------------------------|
| Profile           | Aluminium: 6063-T5                           |
|                   | Anodised Thickness: 10µm                     |
| Cover             | Polycarbonate (fire rating: V2) UV Resistant |
| End Caps          | Polycarbonate (fire rating: V2) UV Resistant |
| Mounting Brackets | Stainless Steel                              |



### **Dimensions**

| Width (outer)      | 18.9 mm |
|--------------------|---------|
| Height (outer)     | 7.0 mm  |
| Width (inner)      | 15.5 mm |
| Length             | 3 m     |
| Max LED tape width | 13.0 mm |

## **Accessories**

| Mounting Clips | 6 each