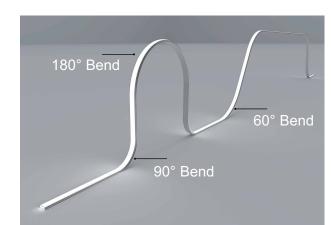

|
|                   | Anodised Thickness: 10µm                     |
| Cover             | Polycarbonate (fire rating: V2) UV Resistant |
| End Caps          | Polycarbonate (fire rating: V2) UV Resistant |
| Mounting Brackets | Stainless Steel                              |



### **Dimensions**

| Width (outer)      | 18.9 mm |
|--------------------|---------|
| Height (outer)     | 7.0 mm  |
| Width (inner)      | 15.5 mm |
| Length             | 3 m     |
| Max LED tape width | 13.0 mm |

## **Accessories**

| Mounting Clips | 6 each                                  |
|----------------|-----------------------------------------|
| End Caps       | 3 pairs (3x with cable entry, 3x blank) |

<sup>\*</sup>indent items are not stocked, lead-times apply

## **Lens Types**





# **End Cap**



# **Mounting Clip**



### **Dimensions**



# Minimum Bending Dia.