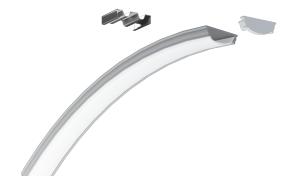

## **Accessories**

| Mounting Clips | 6 each                                  |
|----------------|-----------------------------------------|
| End Caps       | 3 pairs (3x with cable entry, 3x blank) |

# **End Cap**

# **Mounting Clip**