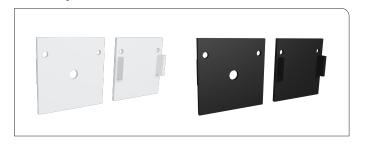

## **End Cap**

#### Material

| Profile     | Aluminium: 6063-T5                           |
|-------------|----------------------------------------------|
|             | Anodised Thickness: 10µm                     |
| Cover       | Polycarbonate (fire rating: V2) UV Resistant |
| End Caps    | Polycarbonate (fire rating: V2) UV Resistant |
| Pendant Kit | Stainless Steel                              |

#### **Accessories**

| Pendant Kit | Hanging Wire Kit                        |
|-------------|-----------------------------------------|
| End Caps    | 3 pairs (3x with cable entry, 3x blank) |