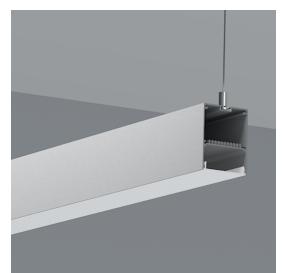

### Type

| Mounting       | Hanging                                        |
|----------------|------------------------------------------------|
| Lens (Cover)   | Opal (40~30% light transmission)               |
|                | Diffused (80~70% light transmission) - stocked |
|                | Black                                          |
| Profile Colour | Clear Silver (Anodised) - optional*            |
|                | Black (Anodised) - stocked                     |
|                | White (Painted) - Stocked                      |
|                | Custom Powder Coating - optional*              |
| End Cap Colour | White - stocked                                |
|                | Grey - optional*                               |
|                | Black - stocked                                |
|                | Silver - optional*                             |

#### Material

| Profile     | Aluminium: 6063-T5                           |
|-------------|----------------------------------------------|
|             | Anodised Thickness: 10µm                     |
| Cover       | Polycarbonate (fire rating: V2) UV Resistant |
| End Caps    | Polycarbonate (fire rating: V2) UV Resistant |
| Pendant Kit | Stainless Steel                              |

#### **Dimensions**

| Width (outer)      | 54.0 mm |
|--------------------|---------|
| Height (outer)     | 70.0 mm |
| Width (inner)      | 45.0 mm |
| Length             | 2 m     |
| Max LED tape width | 42.0 mm |

#### **Accessories**

| Pendant Kit | Hanging Wire Kit                        |
|-------------|-----------------------------------------|
| End Caps    | 3 pairs (3x with cable entry, 3x blank) |