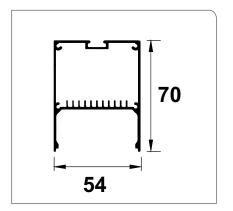

#### **Dimensions**

| Width (outer)      | 54.0 mm |
|--------------------|---------|
| Height (outer)     | 70.0 mm |
| Width (inner)      | 45.0 mm |
| Length             | 2 m     |
| Max LED tape width | 42.0 mm |