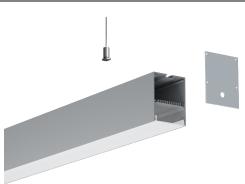

#### **Accessories**

| Pendant Kit | Hanging Wire Kit                        |
|-------------|-----------------------------------------|
| End Caps    | 3 pairs (3x with cable entry, 3x blank) |

## **End Cap**

## **Mounting Clip**

Data sheet issued September 2021