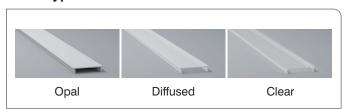

# **Lens Types**

### Type

| Mounting       | Hanging                                        |
|----------------|------------------------------------------------|
| Lens (Cover)   | Opal (40~30% light transmission)               |
|                | Diffused (80~70% light transmission) - stocked |
|                | Black                                          |
| Profile Colour | Clear Silver (Anodised) - optional*            |
|                | Black (Anodised) - stocked                     |
|                | White (Painted) - Stocked                      |
|                | Custom Powder Coating - optional*              |
| End Cap Colour | White - stocked                                |
|                | Grey - optional*                               |
|                | Black - stocked                                |
|                | Silver - optional*                             |