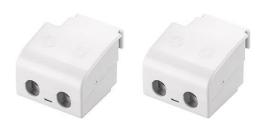

## Strain-relief set 43x22.5mm

Strain-relief

# Product description

- \_ Optional strain-relief set for independent applications
- $\_$  Easy and tool-free mounting to the LED driver
- \_ Screwless cable-clamp channels
- \_ Transforms the LED driver into a fully class II compatible LED driver (e.g. ceiling installation)
- \_ Use each strain relief channel for one cable only
- \_ Overall length = length L (LED driver) + 2 x 24.5 mm (strain-relief set)