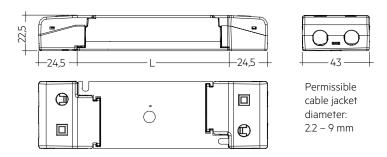

## Strain-relief set 43x22.5mm

Strain-relief

# Product description

- \_ Optional strain-relief set for independent applications
- $\_$  Easy and tool-free mounting to the LED driver
- \_ Screwless cable-clamp channels
- \_ Transforms the LED driver into a fully class II compatible LED driver (e.g. ceiling installation)
- \_ Use each strain relief channel for one cable only
- \_ Overall length = length L (LED driver) + 2 x 24.5 mm (strain-relief set)

# Strain-relief set 43x22.5mm

Strain-relief

Ordering data

| Туре                            | Article number | Packaging, carton <sup>①</sup> | Packaging, outer box | Weight per pc. |
|---------------------------------|----------------|--------------------------------|----------------------|----------------|
| ACU SC 43x22.5mm CLIP-ON SR SET | 28001534       | 10 pc(s).                      | 200 pc(s).           | 0.027 kg       |