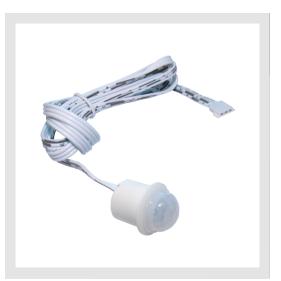

# LED MOTION SWITCH RECESSED LL-CON-PIR02

This motion switch will activate LED strip light when a body is detected within a 2m range. The light will remain on when a body is within the detection range. When a body is no longer detected the sensor will switch off after 40 seconds. Eliminating the need for a traditional on/off wall switch or remote control.