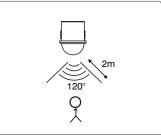

# LED MOTION SWITCH RECESSED LL-CON-PIR02

This motion switch will activate LED strip light when a body is detected within a 2m range. The light will remain on when a body is within the detection range. When a body is no longer detected the sensor will switch off after 40 seconds. Eliminating the need for a traditional on/off wall switch or remote control.

### Operation

| On           | Body detection with 2m                 |
|--------------|----------------------------------------|
|              | Remains on when within detection range |
| Off          | 40 sec once body has left detection    |
| Sensor Angle | 120°                                   |

# **Detection Range**