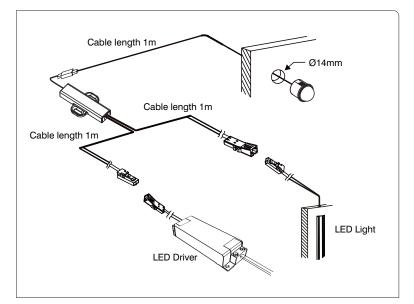

age | 12.0 ~ 24.0 VDC       |
| Output Load    | 48W @ 12V / 96W @ 24V |

### Operation

| On           | Body detection with 2m                 |
|--------------|----------------------------------------|
|              | Remains on when within detection range |
| Off          | 40 sec once body has left detection    |
| Sensor Angle | 120°                                   |

### Environmental

| Material              | Plastic      |
|-----------------------|--------------|
| Mounting              | Recessed     |
| IP rating             | IP20         |
| Operating Temperature | -20 ~ +60 C° |
| Storage Temperature   | -20 ~ +50 C° |

#### Dimensions

| Hole Size        | Ø14 mm |
|------------------|--------|
| Outside Diameter | Ø17 mm |
| Depth            | 11 mm  |

# Installation





CE WOHS





# Dimensions



# **Detection Range**