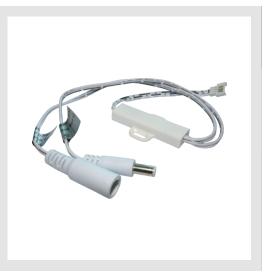

.0 VDC       |
| Output Load    | 48W @ 12V / 96W @ 24V |

### Operation

| On           | Body detection with 2m                 |
|--------------|----------------------------------------|
|              | Remains on when within detection range |
| Off          | 40 sec once body has left detection    |
| Sensor Angle | 120°                                   |

### Environmental

| Material              | Plastic      |
|-----------------------|--------------|
| Mounting              | Recessed     |
| IP rating             | IP20         |
| Operating Temperature | -20 ~ +60 C° |
| Storage Temperature   | -20 ~ +50 C° |

#### Dimensions

| Hole Size        | Ø14 mm |
|------------------|--------|
| Outside Diameter | Ø17 mm |
| Depth            | 11 mm  |

# Installation





CE WOHS





# Dimensions



# **Detection Range**