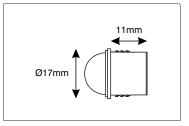

#### Dimensions

| Hole Size        | Ø14 mm |
|------------------|--------|
| Outside Diameter | Ø17 mm |
| Depth            | 11 mm  |

# Dimensions