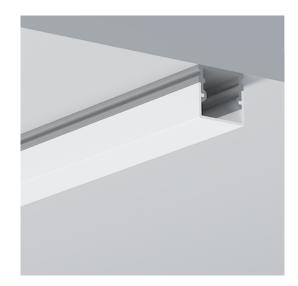

## Dimensions

| Width (outer)      | 21.0 mm |
|--------------------|---------|
| Height (outer)     | 20.3 mm |
| Width (inner)      | 16.8 mm |
| Length             | 3 m     |
| Max LED tape width | 16.0 mm |

# **Profile Dimensions**