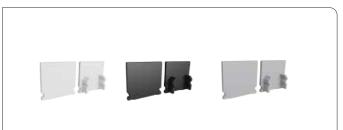

## Туре

| Mounting       | Surface                                        |
|----------------|------------------------------------------------|
| Lens (Cover)   | Opal (40~30% light transmission) - stocked     |
|                | Diffused (80~70% light transmission) - indent* |
|                | Clear (95~85% light transmission) - indent*    |
| Profile Colour | Oxidised Silver - stocked                      |
|                | Custom Powder Coating - optional*              |
| End Cap Colour | White - stocked                                |
|                | Grey - indent*                                 |
|                | Black - indent*                                |
|                | Silver - indent*                               |

## End Cap