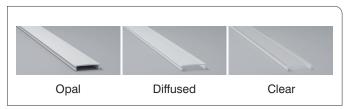

## Туре

| Mounting       | Surface                                        |
|----------------|------------------------------------------------|
| Lens (Cover)   | Opal (40~30% light transmission) - stocked     |
|                | Diffused (80~70% light transmission) - indent* |
|                | Clear (95~85% light transmission) - indent*    |
| Profile Colour | Oxidised Silver - stocked                      |
|                | Custom Powder Coating - optional*              |
| End Cap Colour | White - stocked                                |
|                | Grey - indent*                                 |
|                | Black - indent*                                |
|                | Silver - indent*                               |

## Lens Types