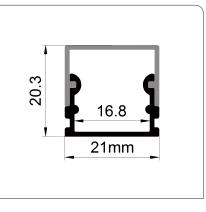

# **Profile Dimensions**

## Dimensions

| Width (outer)      | 21.0 mm |
|--------------------|---------|
| Height (outer)     | 20.3 mm |
| Width (inner)      | 16.8 mm |
| Length             | 3 m     |
| Max LED tape width | 16.0 mm |