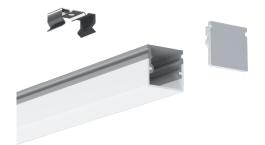

## Accessories

| Mounting Clips                        | 6 each                                  |
|---------------------------------------|-----------------------------------------|
| End Caps                              | 3 pairs (3x with cable entry, 3x blank) |
| *indept (not stepled _ openial order) |                                         |

# **Mounting Clip**