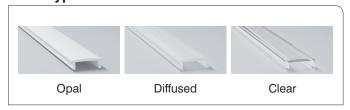

## Type

| Mounting       | Recessed                                       |
|----------------|------------------------------------------------|
| Lens (Cover)   | Opal (40~30% light transmission) - indent*     |
|                | Diffused (80~70% light transmission) - stocked |
|                | Clear (95~85% light transmission) - indent*    |
| Profile Colour | Oxidised Silver - stocked                      |
|                | Custom Powder Coating - optional*              |
| End Cap Colour | White - stocked                                |
|                | Grey - indent*                                 |
|                | Black - indent*                                |
|                | Silver - indent*                               |

# **Lens Types**