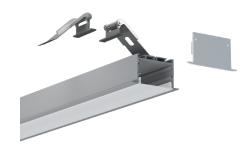

#### **Accessories**

| Mounting Clips | 6 each                                  |
|----------------|-----------------------------------------|
| End Caps       | 3 pairs (3x with cable entry, 3x blank) |

# **Mounting Clip**