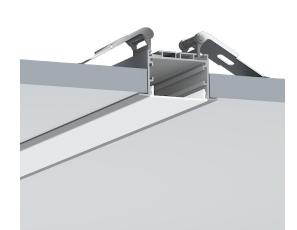

#### **Accessories**

| Mounting Clips | 6 each                                  |
|----------------|-----------------------------------------|
| End Caps       | 3 pairs (3x with cable entry, 3x blank) |

# **Mounting Clip**