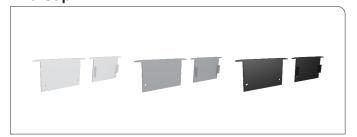

## Type

| Mounting       | Recessed                                       |
|----------------|------------------------------------------------|
| Lens (Cover)   | Opal (40~30% light transmission) - indent*     |
|                | Diffused (80~70% light transmission) - stocked |
|                | Clear (95~85% light transmission) - indent*    |
| Profile Colour | Oxidised Silver - stocked                      |
|                | Custom Powder Coating - optional*              |
| End Cap Colour | White - stocked                                |
|                | Grey - indent*                                 |
|                | Black - indent*                                |
|                | Silver - indent*                               |

# **End Cap**