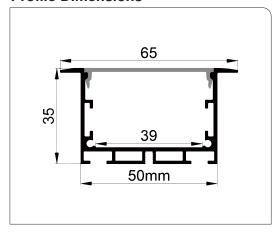

### **Dimensions**

| Width (outer)      | 65.0 mm |
|--------------------|---------|
| Height (outer)     | 35.0 mm |
| Width (inner)      | 50.0 mm |
| Length             | 3 m     |
| Max LED tape width | 39.0 mm |

## **Profile Dimensions**