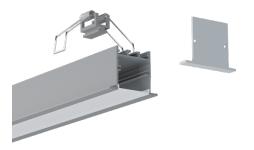

# **Mounting Clip**

#### Accessories

| Mounting Clips                           | 6 each                                  |
|------------------------------------------|-----------------------------------------|
| End Caps                                 | 3 pairs (3x with cable entry, 3x blank) |
| *indent - not stocked (lead times apply) |                                         |