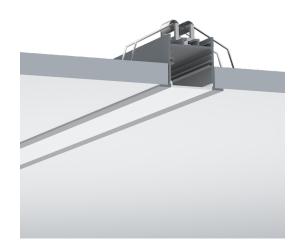

## **Profile Dimensions**

## Dimensions

| Width (outer)      | 48.0 mm |
|--------------------|---------|
| Height (outer)     | 37.0 mm |
| Width (inner)      | 35.0 mm |
| Length             | 3 m     |
| Max LED tape width | 32.0 mm |