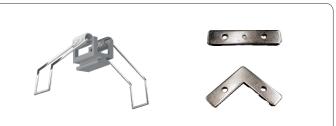

#### Accessories

| Mounting Clips                           | 6 each                                  |
|------------------------------------------|-----------------------------------------|
| End Caps                                 | 3 pairs (3x with cable entry, 3x blank) |
| *indent - not stocked (lead times apply) |                                         |

# **Mounting Clip**