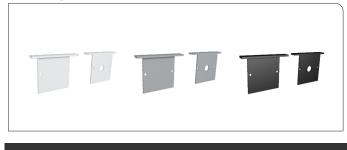

## **End Cap**

## Туре

| Mounting Recessed   Lens (Cover) Opal (40~30% light transmission) - indent*   Diffused (80~70% light transmission) - stocked |
|------------------------------------------------------------------------------------------------------------------------------|
|                                                                                                                              |
| Diffused (80~70% light transmission) - stocked                                                                               |
|                                                                                                                              |
| Clear (95~85% light transmission) - indent*                                                                                  |
| Profile Colour Oxidised Silver - stocked                                                                                     |
| Custom Powder Coating - optional*                                                                                            |
| End Cap Colour White - stocked                                                                                               |
| Grey - indent*                                                                                                               |
| Black - indent*                                                                                                              |
| Silver - indent*                                                                                                             |