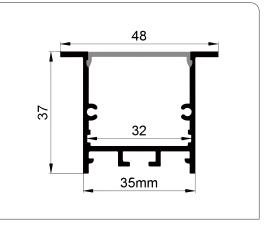

## Dimensions

| Width (outer)      | 48.0 mm |
|--------------------|---------|
| Height (outer)     | 37.0 mm |
| Width (inner)      | 35.0 mm |
| Length             | 3 m     |
| Max LED tape width | 32.0 mm |

## **Profile Dimensions**