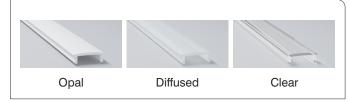

Lens Types

## Туре

| Mounting Recessed   Lens (Cover) Opal (40~30% light transmission) - indent*   Diffused (80~70% light transmission) - stocked |
|------------------------------------------------------------------------------------------------------------------------------|
|                                                                                                                              |
| Diffused (80~70% light transmission) - stocked                                                                               |
|                                                                                                                              |
| Clear (95~85% light transmission) - indent*                                                                                  |
| Profile Colour Oxidised Silver - stocked                                                                                     |
| Custom Powder Coating - optional*                                                                                            |
| End Cap Colour White - stocked                                                                                               |
| Grey - indent*                                                                                                               |
| Black - indent*                                                                                                              |
| Silver - indent*                                                                                                             |