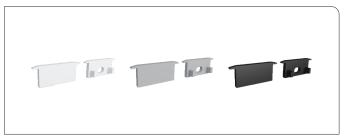

# End Cap

## Туре

| Mounting       | Floor                                          |
|----------------|------------------------------------------------|
| Lens (Cover)   | Opal (40~30% light transmission) - stocked     |
|                | Diffused (80~70% light transmission) - indent* |
|                | Clear (95~85% light transmission) - indent*    |
| Profile Colour | Oxidised Silver - stocked                      |
|                | Custom Powder Coating - optional*              |
| End Cap Colour | White - stocked                                |
|                | Grey - indent*                                 |
|                | Black - indent*                                |
|                | Silver - indent*                               |