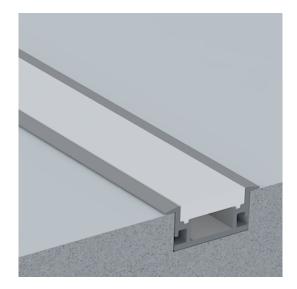

### **Profile Dimensions**

#### Dimensions

| Width (outer)      | 27.0 mm |
|--------------------|---------|
| Height (outer)     | 11.0 mm |
| Width (inner)      | 21.2 mm |
| Length             | 3 m     |
| Max LED tape width | 12.0 mm |