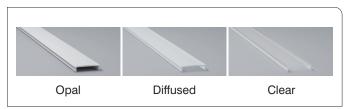

### Lens Types

## Туре

| Mounting       | Floor                                          |
|----------------|------------------------------------------------|
| Lens (Cover)   | Opal (40~30% light transmission) - stocked     |
|                | Diffused (80~70% light transmission) - indent* |
|                | Clear (95~85% light transmission) - indent*    |
| Profile Colour | Oxidised Silver - stocked                      |
|                | Custom Powder Coating - optional*              |
| End Cap Colour | White - stocked                                |
|                | Grey - indent*                                 |
|                | Black - indent*                                |
|                | Silver - indent*                               |