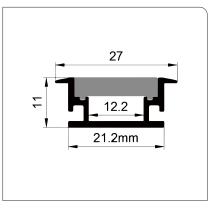

27x11

#### Dimensions

| Width (outer)      | 27.0 mm |
|--------------------|---------|
| Height (outer)     | 11.0 mm |
| Width (inner)      | 21.2 mm |
| Length             | 3 m     |
| Max LED tape width | 12.0 mm |

### **Profile Dimensions**