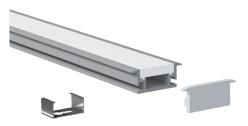

## **Mounting Clip**

#### Accessories

| Mounting Clips | 6 each                                  |
|----------------|-----------------------------------------|
| End Caps       | 3 pairs (3x with cable entry, 3x blank) |
|                |                                         |