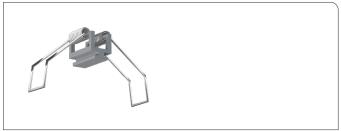

## Accessories

| Mounting Clips | 4 each                                  |
|----------------|-----------------------------------------|
| End Caps       | 2 pairs (2x with cable entry, 2x blank) |

\*MOQ / lead-time may apply

## **Mounting Clip**