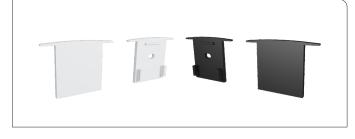

## Туре

| Mounting       | Recessed - Ceiling Mount                        |
|----------------|-------------------------------------------------|
| Lens (Cover)   | Opal (40~30% light transmission) - stocked      |
|                | Diffused (80~70% light transmission) - optional |
|                | Clear (95~85% light transmission) - optional*   |
| Profile Colour | Anodised Silver - stocked                       |
|                | Anodised Black - stocked                        |
|                | Painted White - Indent                          |
|                | Custom Powder Coating - optional*               |
| End Cap Colour | White - stocked                                 |
|                | Grey - optional*                                |
|                | Black - Stocked                                 |
|                | Silver - optional*                              |

## End Cap