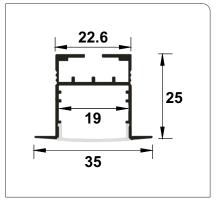

#### Dimensions

| Width (outer)      | 35.0 mm |
|--------------------|---------|
| Height (outer)     | 25.0 mm |
| Width (inner)      | 19 mm   |
| Length             | 2 m     |
| Max LED tape width | 18.0 mm |

## **Profile Dimensions**