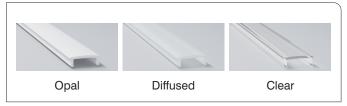

## Туре

| Mounting       | Recessed - Ceiling Mount                        |
|----------------|-------------------------------------------------|
| Lens (Cover)   | Opal (40~30% light transmission) - stocked      |
|                | Diffused (80~70% light transmission) - optional |
|                | Clear (95~85% light transmission) - optional*   |
| Profile Colour | Anodised Silver - stocked                       |
|                | Anodised Black - stocked                        |
|                | Painted White - Indent                          |
|                | Custom Powder Coating - optional*               |
| End Cap Colour | White - stocked                                 |
|                | Grey - optional*                                |
|                | Black - Stocked                                 |
|                | Silver - optional*                              |

#### **Lens Types**