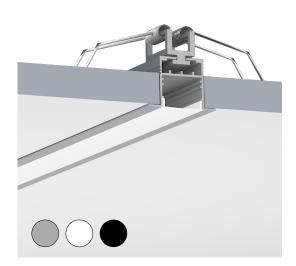

## Туре

| Mounting       | Recessed - Ceiling Mount                        |
|----------------|-------------------------------------------------|
| Lens (Cover)   | Opal (40~30% light transmission) - stocked      |
|                | Diffused (80~70% light transmission) - optional |
|                | Clear (95~85% light transmission) - optional*   |
| Profile Colour | Anodised Silver - stocked                       |
|                | Anodised Black - stocked                        |
|                | Painted White - Indent                          |
|                | Custom Powder Coating - optional*               |
| End Cap Colour | White - stocked                                 |
|                | Grey - optional*                                |
|                | Black - Stocked                                 |
|                | Silver - optional*                              |

## **Profile Dimensions**