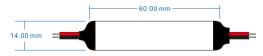

| 5.5mm DC<br>Female Jack | 5-pin Flat<br>Female Jack  |

#### **Features**

- 4 channel constant voltage RGBW LED mini RF controller.
- 1A per channel, output connect with 5 meters RGBW LED strip, max output power 75W.
- Match with Skydance's 2.4G single zone or multiple zone RGB/RGBW remote control.
- One RF controller accept up to 10 remote control.
- $\bullet$  4096 levels 0-100% dimming smoothly without any flash.
- Built in 10 dynamic mode, include jump or gradual change style.
- Auto-transmitting function: Controller automatically transmit signal to another controller with 30m control distance.
- Synchronize on multiple number of controllers.

#### Dimension



### Technical Parameters

| Input and Output |                  |  |
|------------------|------------------|--|
| Input voltage    | 12-24VDC         |  |
| Output voltage   | 12-24VDC         |  |
| Output power     | Max. 75W         |  |
| Output type      | Constant voltage |  |

| Environment             |                   |  |
|-------------------------|-------------------|--|
| Operation temperature   | Ta: -30°C ~ +55°C |  |
| Case temperature (Max.) | Tc:+85°C          |  |
| IP rating               | IP20              |  |
| ir raing                | IP20              |  |

| Safety and EMC       |                    |
|----------------------|--------------------|
| EMC standard (EMC)   | EN301 489,EN 62479 |
| Safety standard(LVD) | EN60950            |
| Radio Equipment(RED)