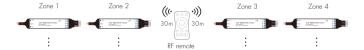

eceivers in the same zone.



RF remote

Auto-transmitting: One receiver can transmit the signals from the remote to another receiver within 30m, as long as there is a receiver within 30m, the remote control distance can be limitless.

Auto-synchronization: Multiple receivers within 30m distance can work synchronously when they are controlled by the same remote, under same dynamic mode and with same speed.

Receiver placement may offer up to 30m communication distance. Metals and other metal materials will reduce the range.

Strong signal sources such as WiFi routers and microwave ovens will affect the range.

We recommend for indoor applications that receiver placements should be no further apart than 1.5 m.

### 2. Each receiver(one or more) in a different zone, like zone 1, 2, 3 or 4.



# RGBW dynamic mode list

| No. | Name                      | No. | Name                  |
|-----|---------------------------|-----|-----------------------|
| 1   | RGB jump                  | 6   | RGB fade in and out   |
| 2   | RGB smooth                | 7   | Red fade in and out   |
| 3   | 6 color jump              | 8   | Green fade in and out |
| 4   | 6 color smooth            | 9   | Blue fade in and out  |
| 5   | Yellow cyan purple smooth | 10  | White fade in and out |

## Dimming Curve



## Malfunctions analysis & troubleshooting

| Malfunctions                   | Causes                                                                                                   | Troubleshooting                                                      |
|-------------------------------