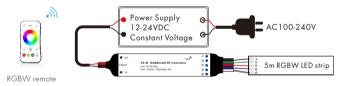

data       |                         |  |
|--------------------|-------------------------|--|
| Input signal       | RF 2.4GHz               |  |
| Control distance   | 30m(Barrier-free space) |  |
| Dimming gray scale | 4096 (2^12) levels      |  |
| Dimming range      | 0-100%                  |  |
| Dimming curve      | Logarithmic             |  |
| PVVM Frequency     | 500Hz (default)         |  |
|                    |                         |  |

| Warranty and Protection |                  |  |
|-------------------------|------------------|--|
| Warranty                | 5 years          |  |
| Protection              | Reverse Polarity |  |

| Weight       |         |  |
|--------------|---------|--|
| Net weight   | 0.008kg |  |
| Gross weight | 0.038kg |  |

## Wiring Diagram



### Match Remote Control

#### Match:

Switch off the power, then switch on power again,

immediately short press on/off key (single zone remote) or zone key (multiple zone remote) 3 times on the remote.

The light blinks 3 times means match is successful.

#### Delete:

Switch off the power, then switch on power again,

immediately short press on/off key (single zone remote) or zone key (multiple zone remote) 5 times on the remote. The light blinks 5 times means all matched remotes were deleted.

User Manual Ver 1.0.4

## Application notes

#### 1. All the receivers in the same zone.



RF remote

Auto-transmitting: One receiver can transmit the signals from the remote to another receiver within 30m, as long as there is a receiver within 30m, the remote control distance can be limitless