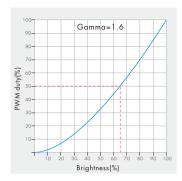

| Dimming data       |                         |  |
|--------------------|-------------------------|--|
| Input signal       | RF 2.4GHz               |  |
| Control distance   | 30m(Barrier-free space) |  |
| Dimming gray scale | 4096 (2^12) levels      |  |
| Dimming range      | 0-100%                  |  |
| Dimming curve      | Logarithmic             |  |
| PVVM Frequency     | 500Hz (default)         |  |
|                    |                         |  |

## Dimming Curve