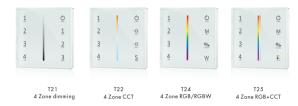

# Model No.: T21, T22, T24, T25

4 Zone/1-5 color/Glass touch panel/Color slide/Wireless remote 30m distance/AAA x 2 battery