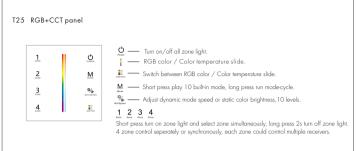

Note: After touch power key to turn off light, long press power key for 5 seconds will turn on or turn off tone.