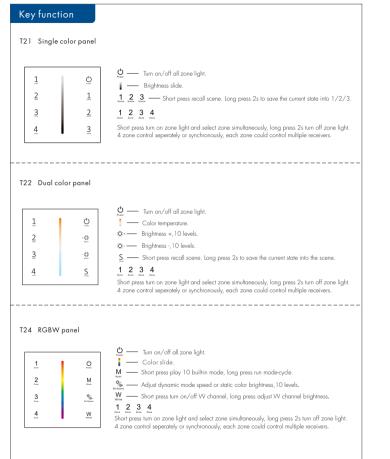

Note: After touch power key to turn off light, long press power key for 5 seconds will turn on or turn off tone.