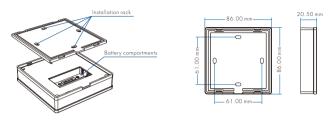

### Mechanical Structures and Installations

Installation diagram:

### 

To fix the panel, two options are offered for selection: Option 1: fix it on the wall with two screws.

Option 2: adhere it to the wall with paster.