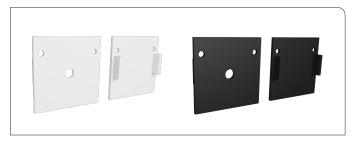

# **End Cap**

| Mounting       | Hanging                                    |
|----------------|--------------------------------------------|
| Lens (Cover)   | Opal (40~30% light transmission) - stocked |
|                | Diffused (80~70% light transmission)       |
|                | Black                                      |
| Profile Colour | Clear Silver (Anodised) - stocked          |
|                | Black (Anodised) - stocked                 |
|                | White (Powder Coated) - optional*          |
|                | Custom Powder Coating - optional*          |
| End Cap Colour | White - stocked                            |
|                | Grey - optional*                           |
|                | Black - stocked                            |
|                | Silver - optional*                         |