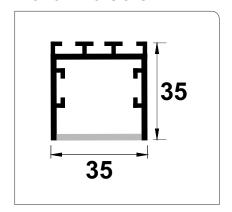

### **Profile Dimensions**

### **Dimensions**

| Width (outer)      | 35.0 mm |
|--------------------|---------|
| Height (outer)     | 35.0 mm |
| Width (inner)      | 24.0 mm |
| Length             | 2 m     |
| Max LED tape width | 24.0 mm |