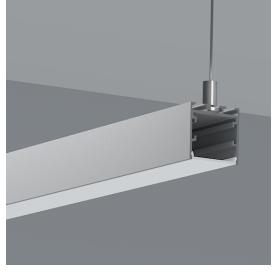

### **Dimensions**

| Width (outer)      | 35.0 mm |
|--------------------|---------|
| Height (outer)     | 35.0 mm |
| Width (inner)      | 24.0 mm |
| Length             | 2 m     |
| Max LED tape width | 24.0 mm |

### **Profile Dimensions**

## **Accessories**

| Pendant Kit | Hanging Wire Kit                        |
|-------------|-----------------------------------------|
| End Caps    | 3 pairs (3x with cable entry, 3x blank) |