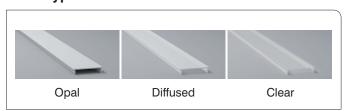

# **Lens Types**

| Mounting       | Hanging                                    |
|----------------|--------------------------------------------|
| Lens (Cover)   | Opal (40~30% light transmission) - stocked |
|                | Diffused (80~70% light transmission)       |
|                | Black                                      |
| Profile Colour | Clear Silver (Anodised) - stocked          |
|                | Black (Anodised) - stocked                 |
|                | White (Powder Coated) - optional*          |
|                | Custom Powder Coating - optional*          |
| End Cap Colour | White - stocked                            |
|                | Grey - optional*                           |
|                | Black - stocked                            |
|                | Silver - optional*                         |