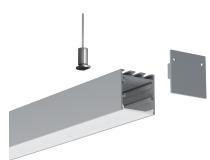

### **Profile Dimensions**

### **Dimensions**

| Width (outer)      | 35.0 mm |
|--------------------|---------|
| Height (outer)     | 35.0 mm |
| Width (inner)      | 24.0 mm |
| Length             | 2 m     |
| Max LED tape width | 24.0 mm |

## **Accessories**

| Pendant Kit | Hanging Wire Kit                        |
|-------------|-----------------------------------------|
| End Caps    | 3 pairs (3x with cable entry, 3x blank) |