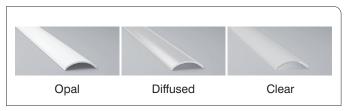

| . )   0        |                                                  |
|----------------|--------------------------------------------------|
| Mounting       | Surface                                          |
| Lens (Cover)   | Opal (40~30% light transmission) - stocked       |
|                | Diffused (80~70% light transmission) - optional* |
|                | Clear (95~85% light transmission) - optional*    |
|                | Black (20~30% light transmission)                |
| Profile Colour | Anodised Silver - stocked                        |
|                | Anodised Black - stocked                         |
|                | Painted White - stocked                          |
|                | Custom Powder Coating - optional*                |
| End Cap Colour | White                                            |
|                | Grey - optional*                                 |
|                | Black                                            |
|                | Silver - optional*                               |

## **Lens Types**