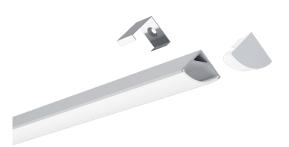

### **Accessories**

| Mounting Clips | 6 each                                  |
|----------------|-----------------------------------------|
| End Caps       | 3 pairs (3x with cable entry, 3x blank) |

## **End Cap**

# **Mounting Clip**