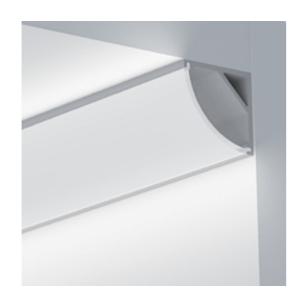

#### **Dimensions**

| Width (outer)      | 16.0 mm |
|--------------------|---------|
| Height (outer)     | 16.0 mm |
| Width (inner)      | 10.0 mm |
| Length             | 3 m     |
| Max LED tape width | 10.0 mm |

## **Profile Dimensions**