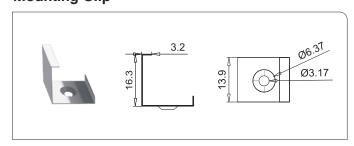

### **Accessories**

| Mounting Clips | 6 each                                  |
|----------------|-----------------------------------------|
| End Caps       | 3 pairs (3x with cable entry, 3x blank) |

# **Mounting Clip**