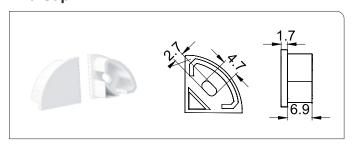

----------------------------|
|                   | Anodised Thickness: 10µm                     |
| Cover             | Polycarbonate (fire rating: V2) UV Resistant |
| End Caps          | Polycarbonate (fire rating: V2) UV Resistant |
| Mounting Brackets | Stainless Steel                              |



#### **Dimensions**

| Width (outer)      | 16.0 mm |
|--------------------|---------|
| Height (outer)     | 16.0 mm |
| Width (inner)      | 10.0 mm |
| Length             | 3 m     |
| Max LED tape width | 10.0 mm |

## **Profile Dimensions**



### **Accessories**

| Mounting Clips | 6 each                                  |
|----------------|-----------------------------------------|
| End Caps       | 3 pairs (3x with cable entry, 3x blank) |

## **Lens Types**



## **End Cap**



# **Mounting Clip**