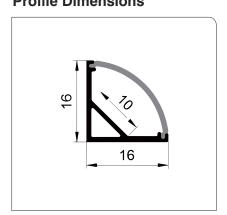

#### **Dimensions**

| Width (outer)      | 16.0 mm |
|--------------------|---------|
| Height (outer)     | 16.0 mm |
| Width (inner)      | 10.0 mm |
| Length             | 3 m     |
| Max LED tape width | 10.0 mm |

## **Profile Dimensions**