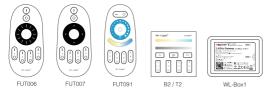

immable control







Remote control Control distance 30m



# Introduction

Controller adopt the widely used 2.4GHz wireless technology with the features of low power consumption, long signal transmitting and strong anti-interference, etc. Controller has auto-transmitting and auto-synchronizing function. Widely used on the controlling of hotel lighting and home lighting.





Smartphone APP control

(2.4GHz gateway is needed)

Support third party voice control

(2.4GHz gateway is needed)

# Signal transmitting

One strip controller can transmit the signals from the remote control to another controller within 30m, as long as there is a strip controller within 30m, the remote control distance can be limitless.



# Link/Unlink

Compatible with these remote controls (Purchased separately)