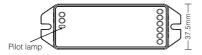

### Single Color LED Strip Controller

### Model No.: FUT036

Dimmable control

Remote control Control distance 30m

# Introduction

Controller adopt the widely used 2.4GHz wireless technology with the features of low power consumption, long signal transmitting and strong anti-interference, etc. Controller has auto-transmitting and auto-synchronizing function. Widely used on the controlling of hotel lighting and home lighting.