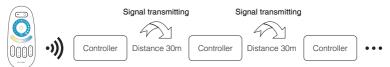

# Signal transmitting

One strip controller can transmit the signals from the remote control to another controller within 30m, as long as there is a strip controller within 30m, the remote control distance can be limitless.