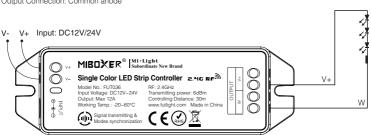

### Single Color LED Strip Controller

### Model No.: FUT036

Dimmable control

Remote control Control distance 30m

# Introduction

Controller adopt the widely used 2.4GHz wireless technology with the features of low power consumption, long signal transmitting and strong anti-interference, etc. Controller has auto-transmitting and auto-synchronizing function. Widely used on the controlling of hotel lighting and home lighting.