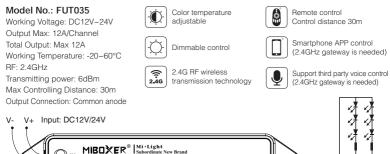

Dual White LED Strip Controller 2.46 RF

RF: 2.4GHz

Transmitting power: 6dBm

Controlling Distance: 30m

€ 💮

www.futlight.com Made in China

X

Model No.: FUT035

Output: 12A/Channel

Total Output: Max 12A

Working Temp.: -20-60°C

Signal transmitting & Modes synchronization

Input Voltage: DC12V-24V

V+

CW

WW