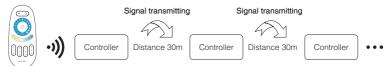

## Signal transmitting

One strip controller can transmit the signals from the remote control to another controller within 30m, as long as there is a strip controller within 30m, the remote control distance can be limitless.