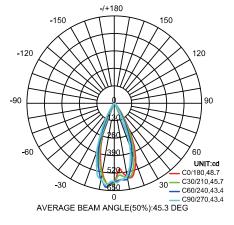

# **Luminous Intensity Distribution Diagram**

#### **Photometric Data**

| Colour temperature       | See figure 1 |
|--------------------------|--------------|
| Colour redering index Ra | >80          |
| Luminous flux            | 350 lm       |
| Luminous efficacy        | 87.5 lm/W    |
| Beam angle               | 30°          |
| Dimmable                 | No           |