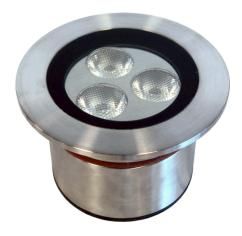

## **INGROUND UPLIGHT 4W**

### **Description**

- Designed to be used as an uplighter to highlight trees, walls or posts.
- · Suitable for use on decks, walkways and pathways
- Can be installed in both indoor and outdoor environments
- Environmental rating of IP67

#### **Features**

- · High grade solid 316 stainless steel
- · High performance / high reliability LEDs
- · Low glare design
- Safe low voltage