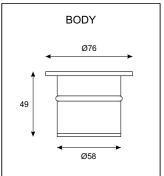

#### **Dimensions**

| Diameter (Outer) | 76 mm |
|------------------|-------|
| Diameter (Inner) | 58 mm |
| Height (Overall) | 49 mm |