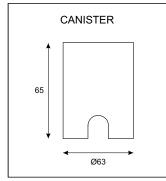

#### **Dimensions**

| Diameter (Outer) | 76 mm |
|------------------|-------|
| Diameter (Inner) | 58 mm |
| Height (Overall) | 49 mm |