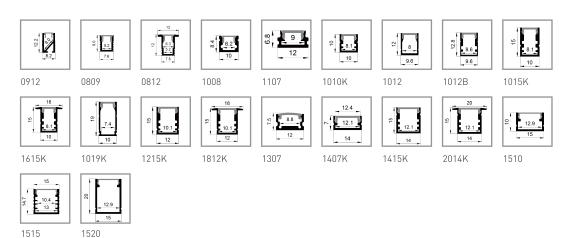

## Popular Series



## Micro / Mini Series



# **Angle Series**



© 2020, Linear Lux linearlux.com.au Issued April 2020 Page 1 of 5



#### Surface Mounted Series



# Beam Angle Series

3535



© 2020, Linear Lux linearlux.com.au Issued April 2020 Page 2 of 5



#### Wall Series



#### **Recessed Series**



© 2020, Linear Lux linearlux.com.au Issued April 2020 Page 3 of 5



# Suspension (Hanging) Series



## Floor Series



© 2020, Linear Lux linearlux.com.au Issued April 2020 Page 4 of 5



## **Fixed Bending Series**











3530

4025

360°BP

360°BI

360°B0











180°

45°

22.5°

# Freestyle Bending Series











1407

10185

1022R

10225







1507

1807





Waterproof Series









1707W

2507W



2515W

2512

1919W

1201

Magnetic Shelf Series













0810

1408

1712



1718

2518

**Garment Hang