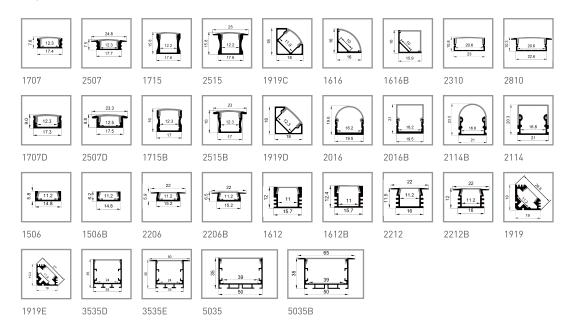

## Popular Series



## Micro / Mini Series



# **Angle Series**



© 2020, Linear Lux linearlux.com.au Issued April 2020 Page 1 of 5



#### Surface Mounted Series



# Beam Angle Series

3535



© 2020, Linear Lux linearlux.com.au Issued April 2020 Page 2 of 5



#### Wall Series



#### **Recessed Series**



© 2020, Linear Lux linearlux.com.au Issued April 2020 Page 3 of 5



# Suspension (Hanging) Series



## Floor Series



© 2020, Linear Lux linearlux.com.au Issued April 2020 Page 4 of 5



## **Fixed Bending Series**











3530

4025

360°BP

360°BI

360°B0











180°

45°

22.5°

# Freestyle Bending Series











1407

10185

1022R

10225







1507

1807





Waterproof Series









1707W

2507W



2515W

2512

1919W

1201

Magnetic Shelf Series













0810

1408

1712