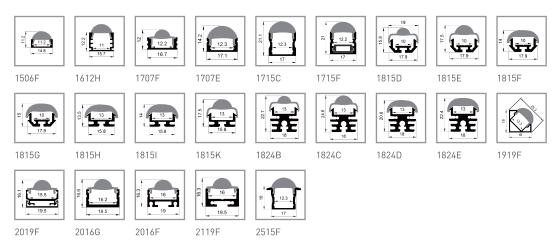

## Popular Series



## Micro / Mini Series



# **Angle Series**



© 2020, Linear Lux linearlux.com.au Issued April 2020 Page 1 of 5



#### Surface Mounted Series



# Beam Angle Series

3535



© 2020, Linear Lux linearlux.com.au Issued April 2020 Page 2 of 5



#### Wall Series



#### **Recessed Series**



© 2020, Linear Lux linearlux.com.au Issued April 2020 Page 3 of 5



# Suspension (Hanging) Series



## Floor Series



© 2020, Linear Lux linearlux.com.au Issued April 2020 Page 4 of 5



## **Fixed Bending Series**











3530

4025

360°BP

360°BI

360°B0











180°

45°

22.5°

# Freestyle Bending Series











1407

10185

1022R

10225







1507

1807





Waterproof Series









1707W

2507W



2515W

2512

1919W

1201

Magnetic Shelf Series













0810

1408

1712



1718

2518

**Garment Hanging Series** 





2116B



1929

1716B

1529

1529B

# **Cabinet Special Series**













2012

1412

1918

2028

3418

3418B

**Neon Series**