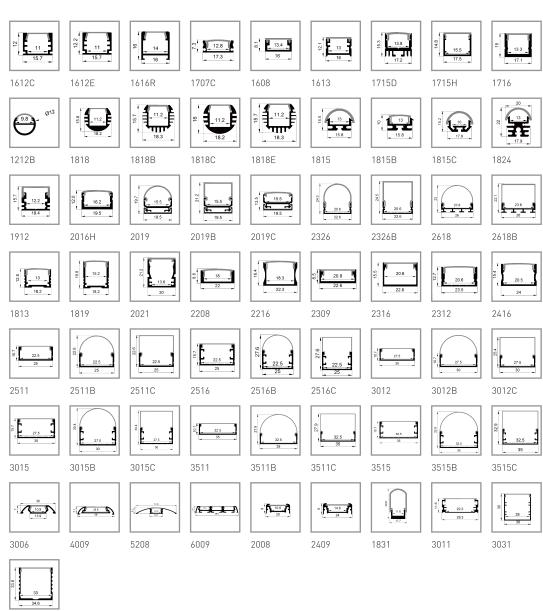

## Popular Series



## Micro / Mini Series



# **Angle Series**



© 2020, Linear Lux linearlux.com.au Issued April 2020 Page 1 of 5



#### Surface Mounted Series



# Beam Angle Series

3535



© 2020, Linear Lux linearlux.com.au Issued April 2020 Page 2 of 5



#### Wall Series



#### **Recessed Series**



© 2020, Linear Lux linearlux.com.au Issued April 2020 Page 3 of 5



# Suspension (Hanging) Series



## Floor Series



© 2020, Linear Lux linearlux.com.au Issued April 2020 Page 4 of 5



## **Fixed Bending Series**











3530

4025

360°BP

360°BI

360°B0











180°

45°

22.5°

# Freestyle Bending Series











1407

10185

1022R

10225







1507

1807





Waterproof Series









1707W

2507W



2515W

2512

1919W

1201

Magnetic Shelf Series













0810

1408

1712



1718

2518

**Garment Hanging Series** 





2116B



1929

1716B

1529

1529B

# **Cabinet Special Series**













2012

1412

1918

2028

34