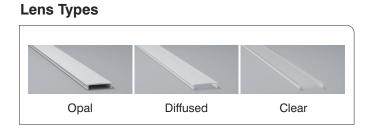

## Type

| • •            |                                                  |
|----------------|--------------------------------------------------|
| Mounting       | Surface                                          |
| Lens (Cover)   | Opal (40~30% light transmission) - stocked       |
|                | Diffused (80~70% light transmission) - optional* |
|                | Clear (95~85% light transmission) - optional*    |
| Profile Colour | Oxidised Silver - stocked                        |
|                | Custom Powder Coating - optional*                |
| End Cap Colour | White - stocked                                  |
|                | Grey - optional*                                 |
|                | Black - optional*                                |
|                | Silver - optional*                               |