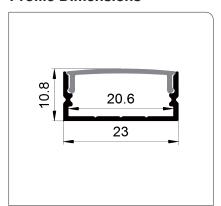

### **Dimensions**

| Width (outer)      | 23.0 mm |
|--------------------|---------|
| Height (outer)     | 10.8 mm |
| Width (inner)      | 20.0 mm |
| Length             | 3 m     |
| Max LED tape width | 20.0 mm |

### **Profile Dimensions**