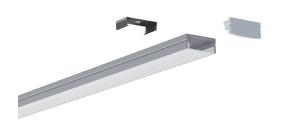

#### **Accessories**

| Mounting Clips | 6 each                                  |
|----------------|-----------------------------------------|
| End Caps       | 3 pairs (3x with cable entry, 3x blank) |

# **End Cap**

# **Mounting Clip**