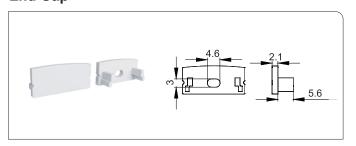

|----------------------------------------------|
|                   | Anodised Thickness: 10µm                     |
| Cover             | Polycarbonate (fire rating: V2) UV Resistant |
| End Caps          | Polycarbonate (fire rating: V2) UV Resistant |
| Mounting Brackets | Stainless Steel                              |



### **Dimensions**

| Width (outer)      | 23.0 mm |
|--------------------|---------|
| Height (outer)     | 10.8 mm |
| Width (inner)      | 20.0 mm |
| Length             | 3 m     |
| Max LED tape width | 20.0 mm |

### **Profile Dimensions**



#### **Accessories**

| Mounting Clips | 6 each                                  |
|----------------|-----------------------------------------|
| End Caps       | 3 pairs (3x with cable entry, 3x blank) |



# **End Cap**



# **Mounting Clip**