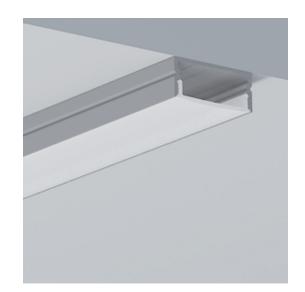

### **Dimensions**

| Width (outer)      | 23.0 mm |
|--------------------|---------|
| Height (outer)     | 10.8 mm |
| Width (inner)      | 20.0 mm |
| Length             | 3 m     |
| Max LED tape width | 20.0 mm |

### **Profile Dimensions**