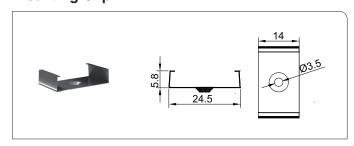

------------------------|
|                   | Anodised Thickness: 10µm                     |
| Cover             | Polycarbonate (fire rating: V2) UV Resistant |
| End Caps          | Polycarbonate (fire rating: V2) UV Resistant |
| Mounting Brackets | Stainless Steel                              |



### **Dimensions**

| Width (outer)      | 23.0 mm |
|--------------------|---------|
| Height (outer)     | 10.8 mm |
| Width (inner)      | 20.0 mm |
| Length             | 3 m     |
| Max LED tape width | 20.0 mm |

### **Profile Dimensions**



#### **Accessories**

| Mounting Clips | 6 each                                  |
|----------------|-----------------------------------------|
| End Caps       | 3 pairs (3x with cable entry, 3x blank) |



# **End Cap**



# **Mounting Clip**